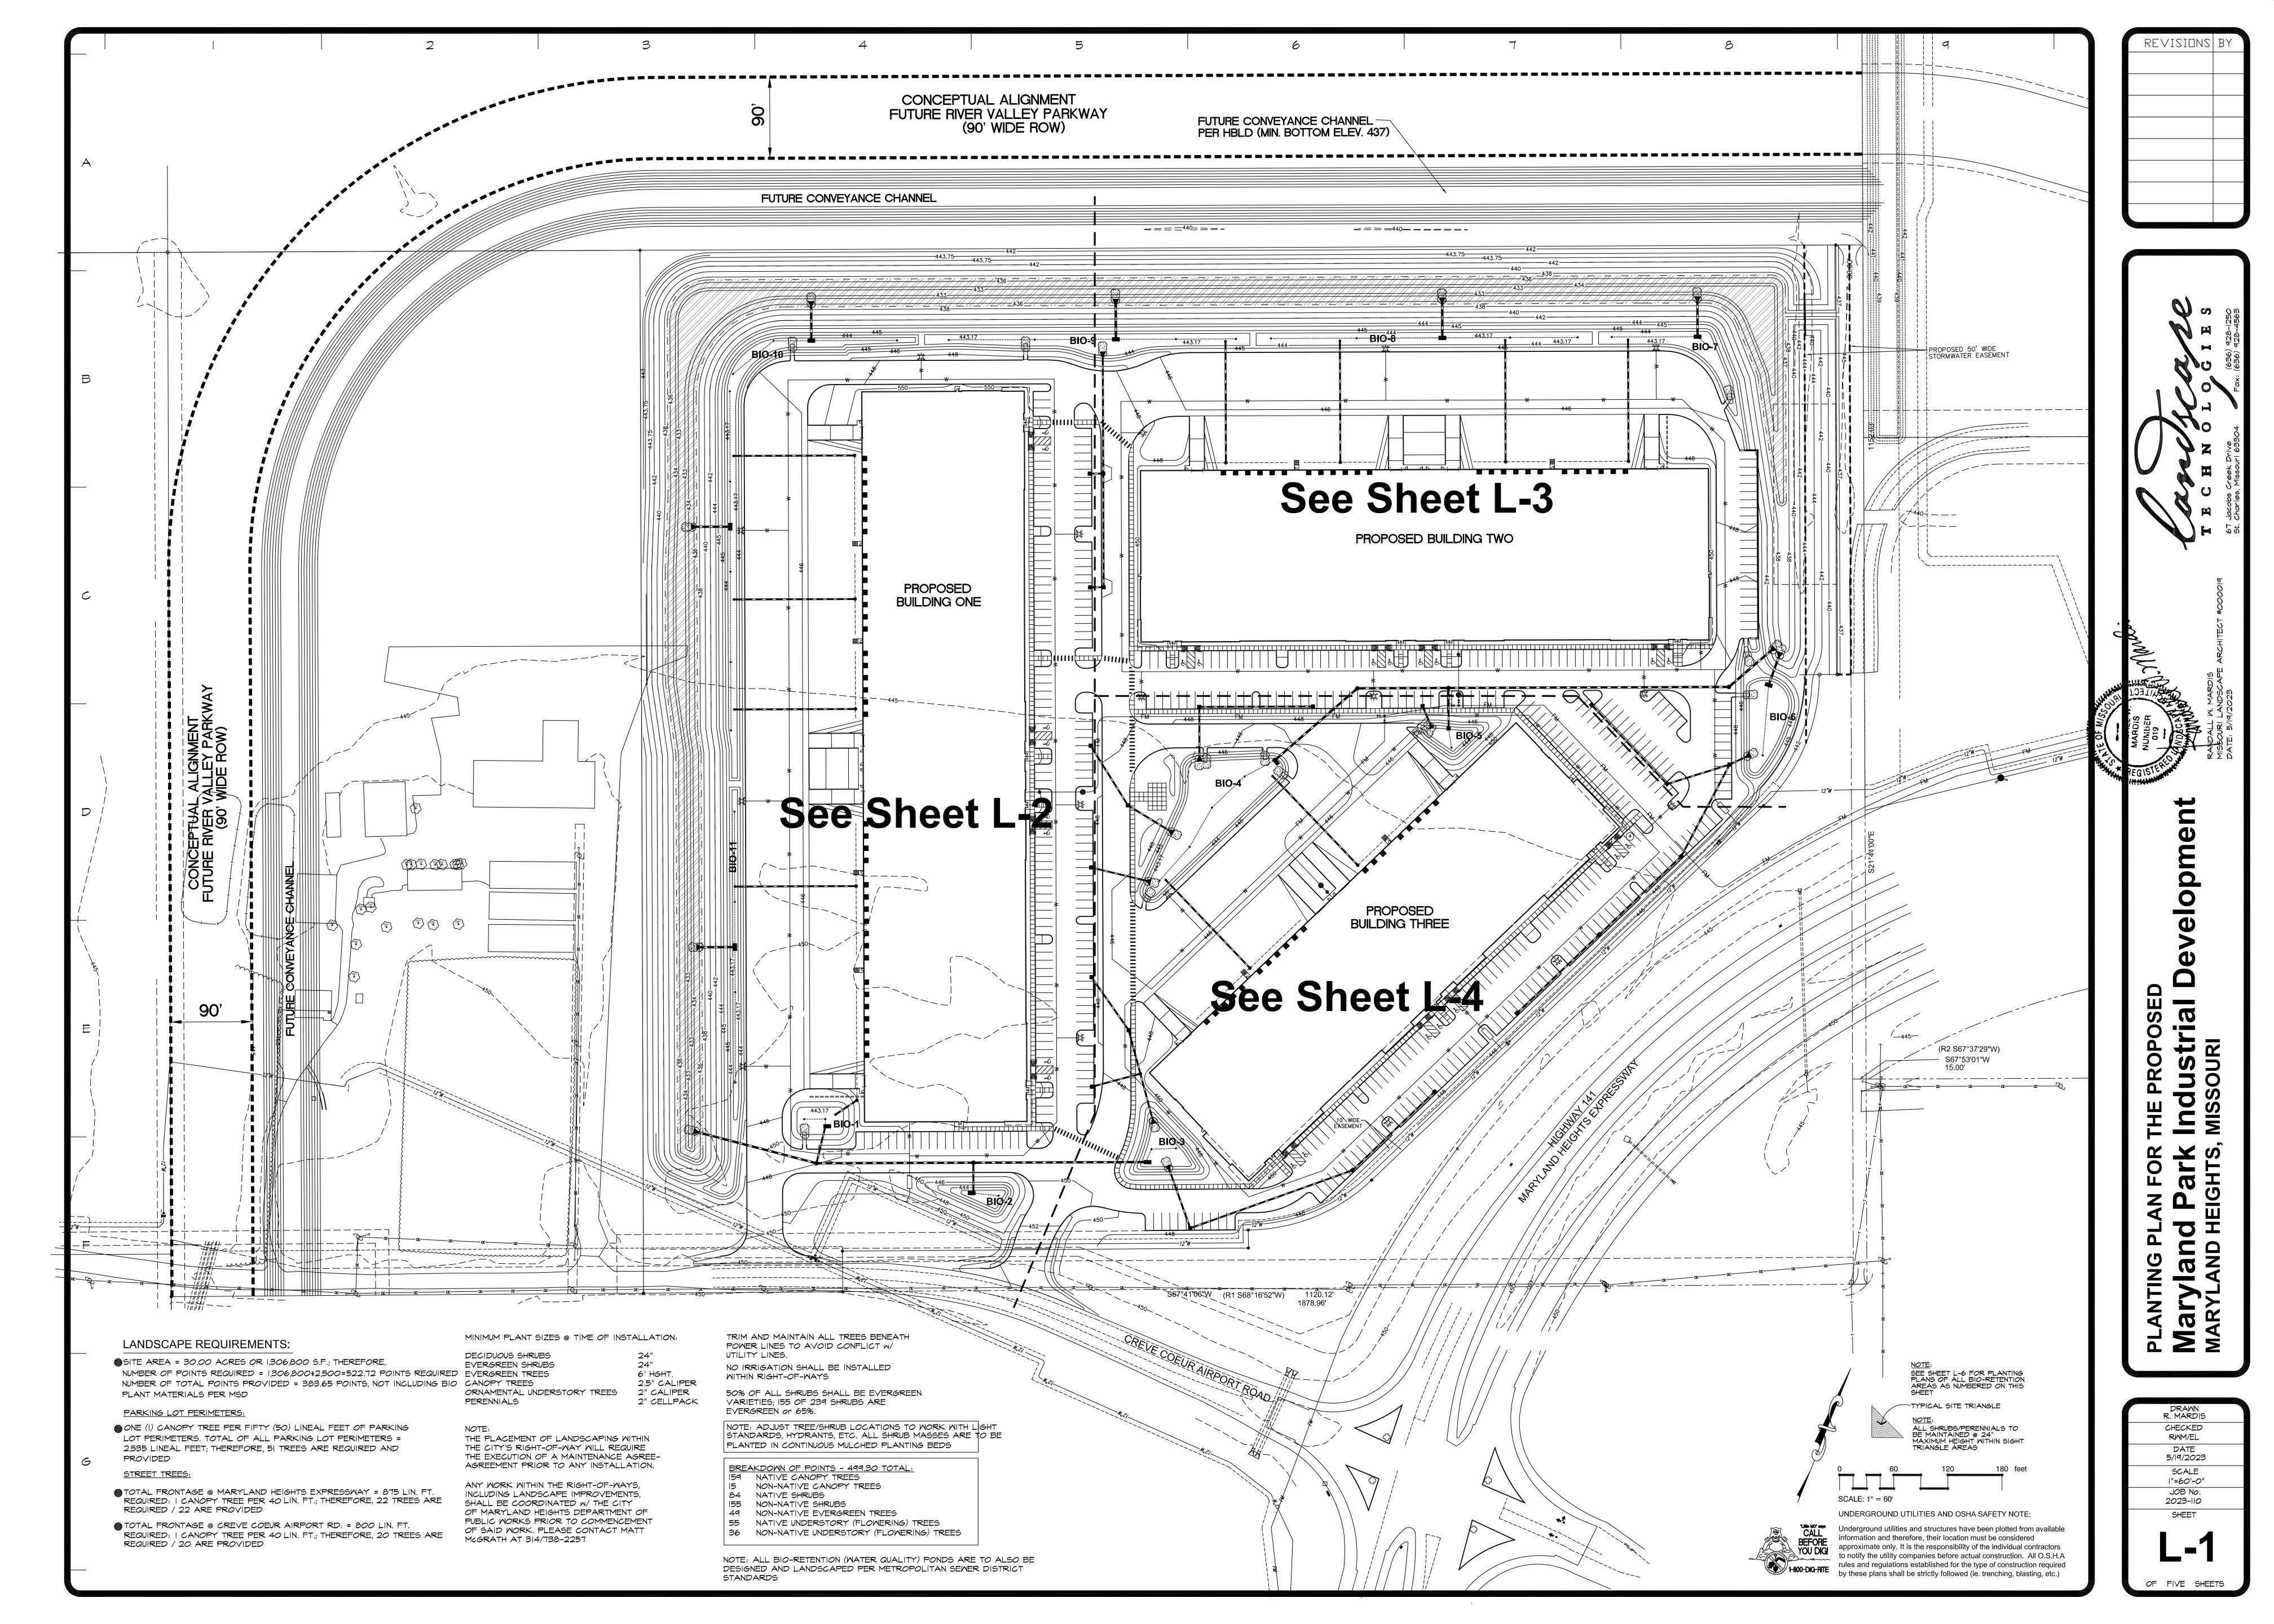

Stock Project No. 216-5759

Dear Ms. LoRusso,

This narrative was prepared by Stock & Associates Consulting Engineers, Inc. for the proposed Industrial development known as the Maryland Park Industrial Development located at the northwest quadrant of the Maryland Heights Expressway and Creve Coeur Airport Road. The Developer intends to construct a 30.00 acre development consisting of approximately three (3) buildings totaling 358,216 sf.