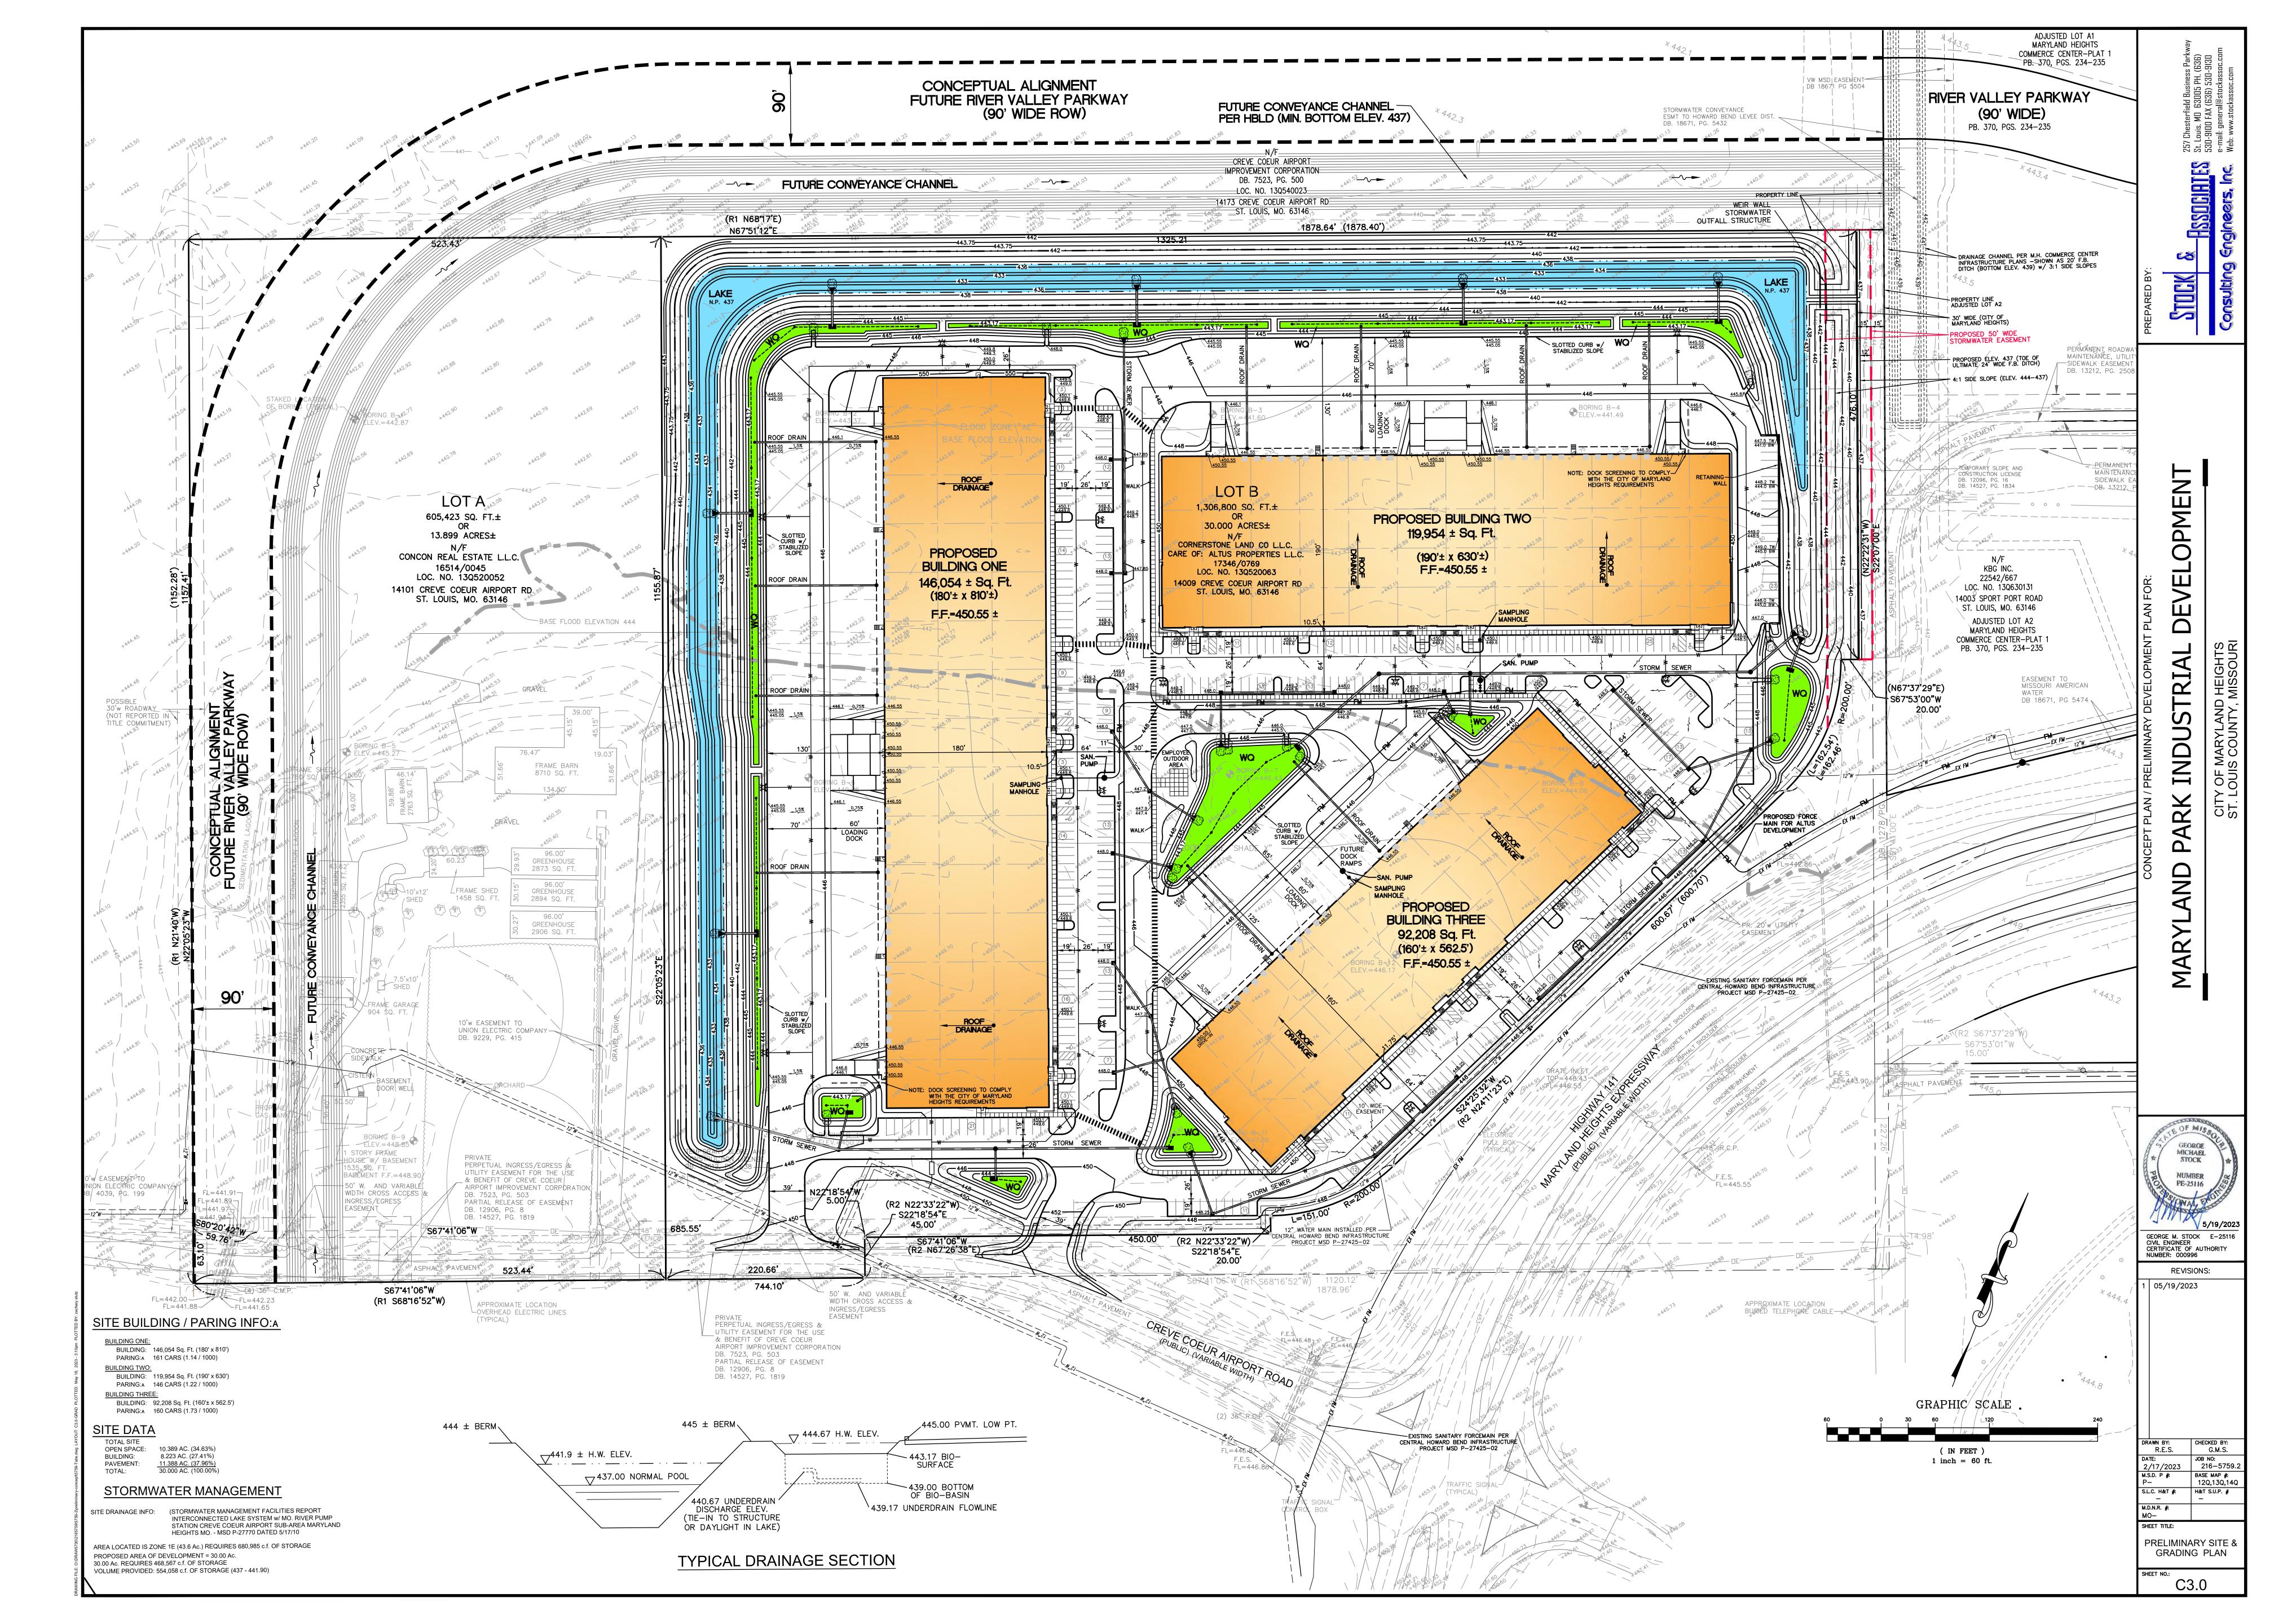

Stock Project No. 216-5759

Dear Ms. LoRusso,

This narrative was prepared by Stock & Associates Consulting Engineers, Inc. for the proposed Industrial development known as the Maryland Park Industrial Development located at the northwest quadrant of the Maryland Heights Expressway and Creve Coeur Airport Road. The Developer intends to construct a 30.00 acre development consisting of approximately three (3) buildings totaling 358,216 sf.

This project site is governed by the "Stormwater Management Facilities Report Interconnected Lake System w/ Missouri River Pump Station Creve Coeur Airport Sub-Area" Maryland Heights, MSD P-27770 dated May 17, 2010. The site is located within a portion of Zone 1E (43.6 Ac) which requires 680,985 CF of storage volume. The 30.00 Ac. Site requires 468,567 CF of storage volume. The proposed development will utilize wet retention lakes, if allowed by the Airport & FAA, to provide the necessary storage volume to satisfy stormwater detention requirements. Water Quality treatment will be provided through Best Management Practices (BMPs) in the form of Bio-Retention basins. Detention and Water Quality calculations will be in accordance with Metropolitan St. Louis Sewer District and the Howard Bend Levee District regulations.

The proposed wet lakes will be situated around the perimeter of the development providing additional "buffer" from the adjacent properties. The Bio-Retention basins are proposed throughout the site and will be planted with a variety of plant species to enhance the aesthetics of the site as well as integrate with the other site landscaping materials.