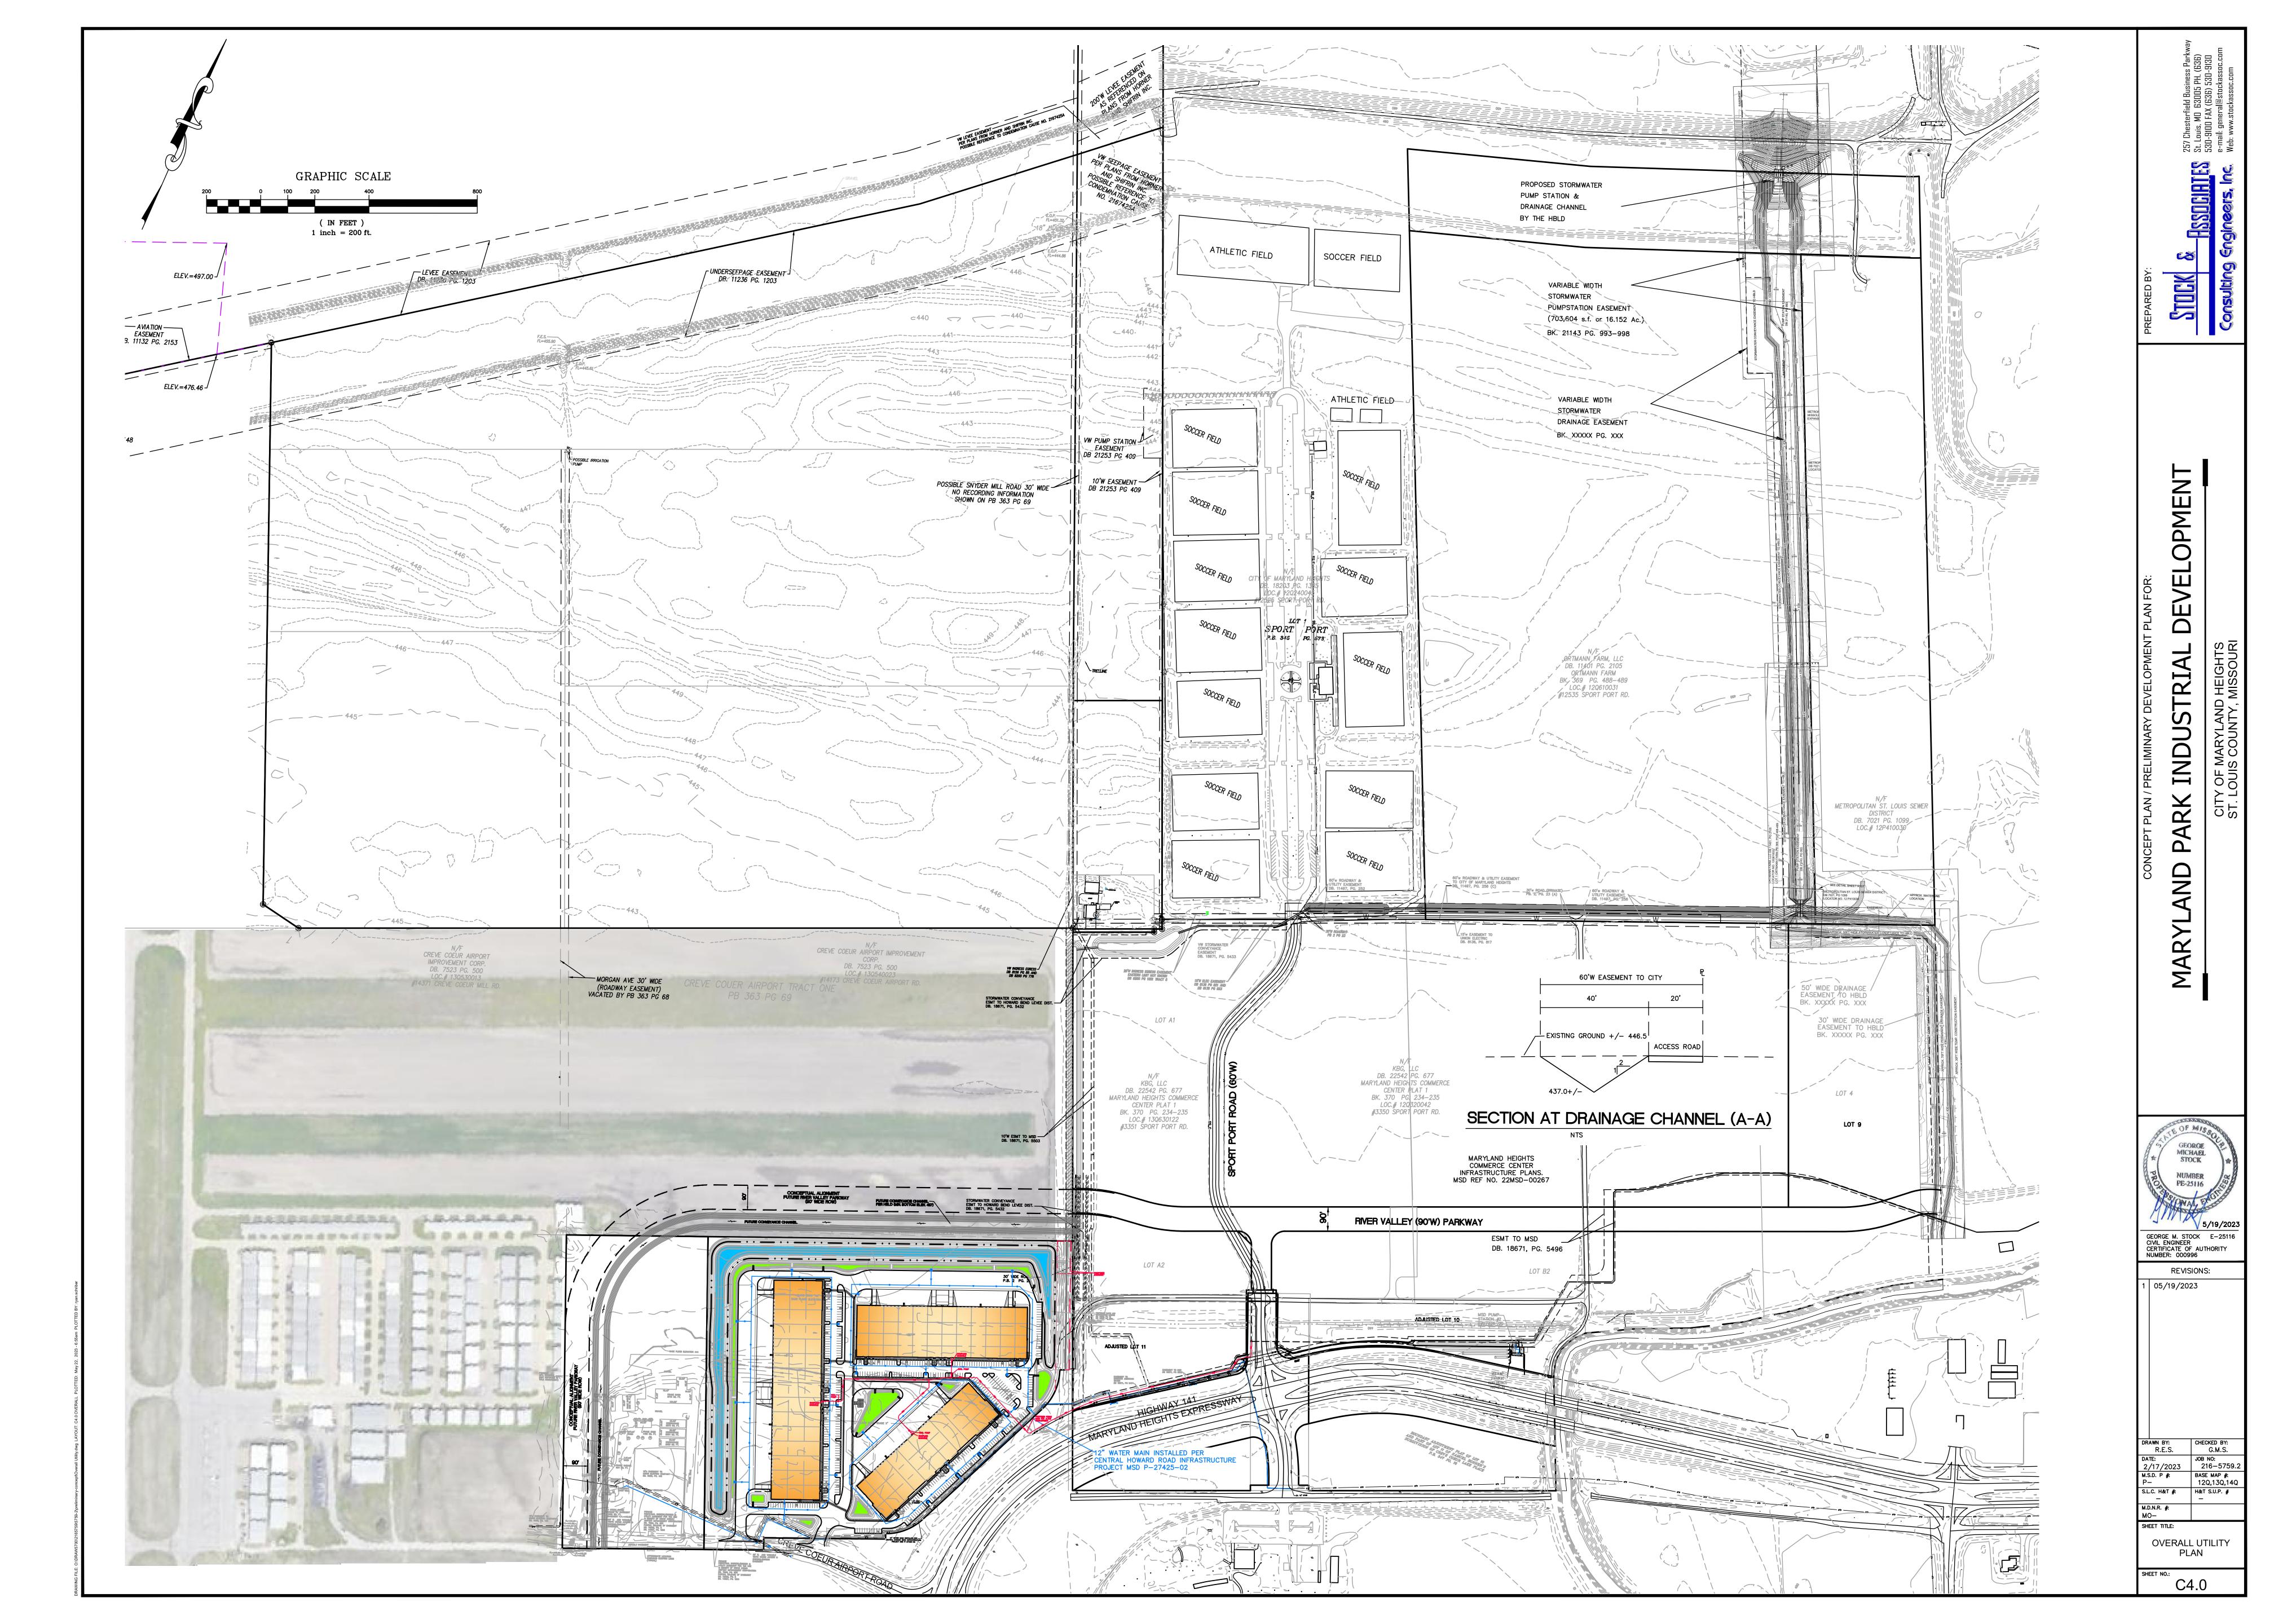

Stock Project No. 216-5759

Dear Ms. LoRusso,

This narrative was prepared by Stock & Associates Consulting Engineers, Inc. for the proposed Industrial development known as the Maryland Park Industrial Development located at the northwest quadrant of the Maryland Heights Expressway and Creve Coeur Airport Road. The Developer intends to construct a 30.00 acre development consisting of approximately three (3) buildings totaling 358,216 sf.

This project site is governed by the "Stormwater Management Facilities Report Interconnected Lake System w/ Missouri River Pump Station Creve Coeur Airport Sub-Area" Maryland Heights, MSD P-27770 dated May 17, 2010. The site is located within a portion of Zone 1E (43.6 Ac) which requires 680,985 CF of storage volume. The 30.00 Ac. Site requires 468,567 CF of storage volume. The proposed development will utilize wet retention lakes, if allowed by the Airport & FAA, to provide the necessary storage volume to satisfy stormwater detention requirements. Water Quality treatment will be provided through Best Management Practices (BMPs) in the form of Bio-Retention basins. Detention and Water Quality calculations will be in accordance with Metropolitan St. Louis Sewer District and the Howard Bend Levee District regulations.

The proposed wet lakes will be situated around the perimeter of the development providing additional "buffer" from the adjacent properties. The Bio-Retention basins are proposed throughout the site and will be planted with a variety of plant species to enhance the aesthetics of the site as well as integrate with the other site landscaping materials.