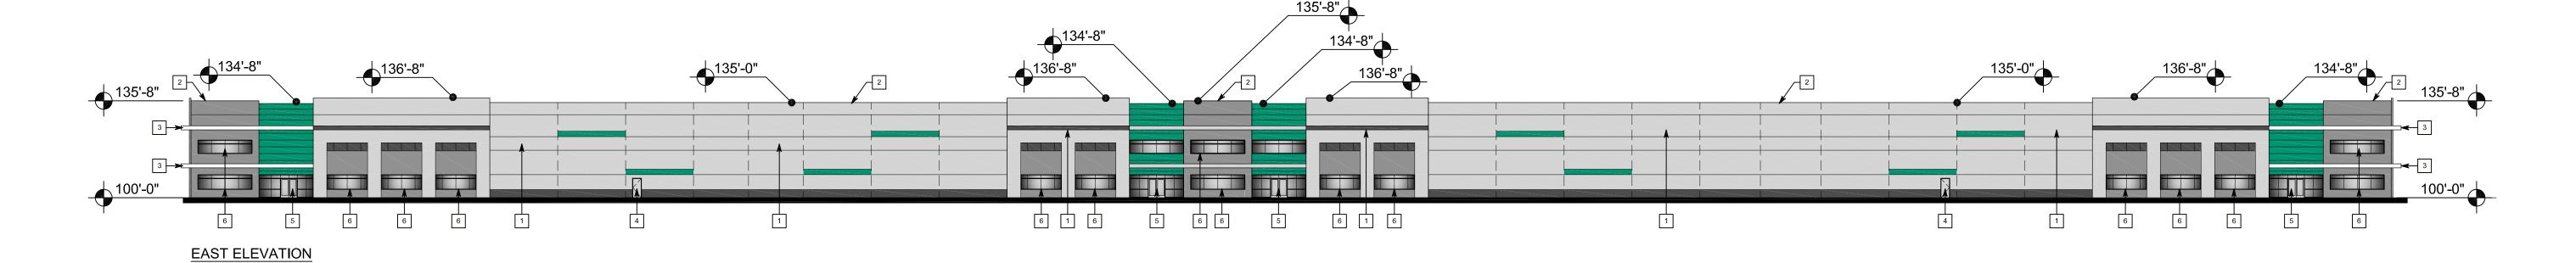

.

DATE:
2/17/2023

M.S.D. P #:
PBASE MAP #:
12Q,13Q,14Q

S.L.C. H&T #:
M.D.N.R. #:
MO-

PRELIMINARY SITE SECTIONS

SHEET NO.:

C3.1













MORNING STAR SEDGE / CAREX GRAYI

PALM SEDGE / CAREX MUSKINGUMENSIS

moved three times. Plant establishment period shall commence on the

5.) A written quarantee shall be provided to the owner per conditions outlined

1.) All planting beds and lawn areas are to be irrigated with a fully

automatic, in-ground irrigation system (By Others).

date of acceptance and 100% completion.

in #l aboÎ.

IRRIGATION:

REVISIONS BY

TECHNOLOGIES

MARDIS NUMBER O19
RANDALL W MARDIS

NN FOR THE PROPOSED

Park Industrial Development MISSOURI

DRAWN
R. MARDIS
CHECKED
RWM/EL
DATE
5/19/2023
SCALE
N.A.
JOB No.
2023-110
SHEET

PLUG AT 18" OC

PLUG AT 18" OC

L-5































GMA ARCHITECTS















135'-8"