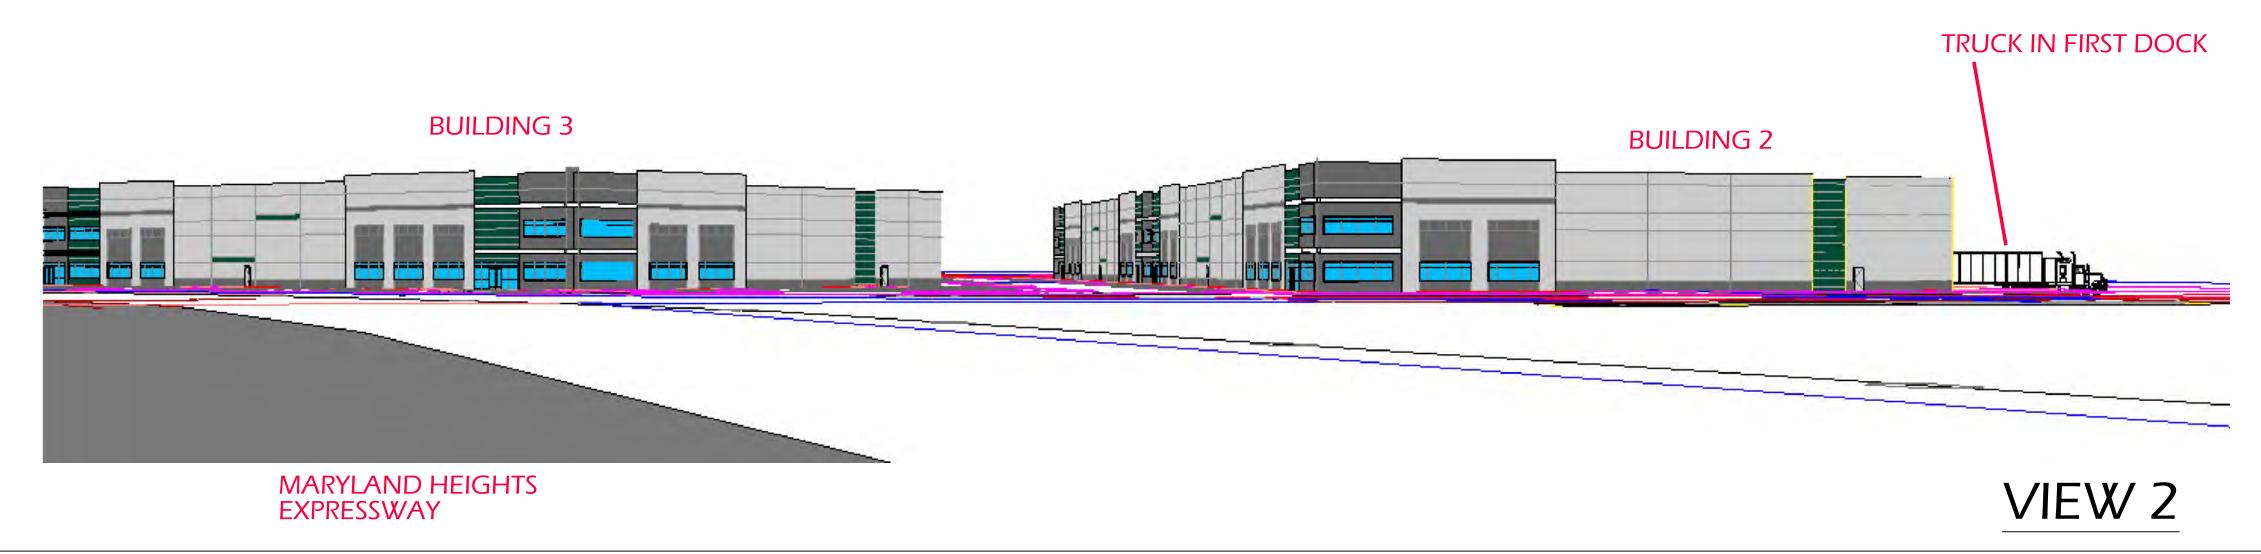

Stock Project No. 216-5759

Dear Ms. LoRusso,

This narrative was prepared by Stock & Associates Consulting Engineers, Inc. for the proposed Industrial development known as the Maryland Park Industrial Development located at the northwest quadrant of the Maryland Heights Expressway and Creve Coeur Airport Road. The Developer intends to construct a 30.00 acre development consisting of approximately three (3) buildings totaling 358,216 sf.