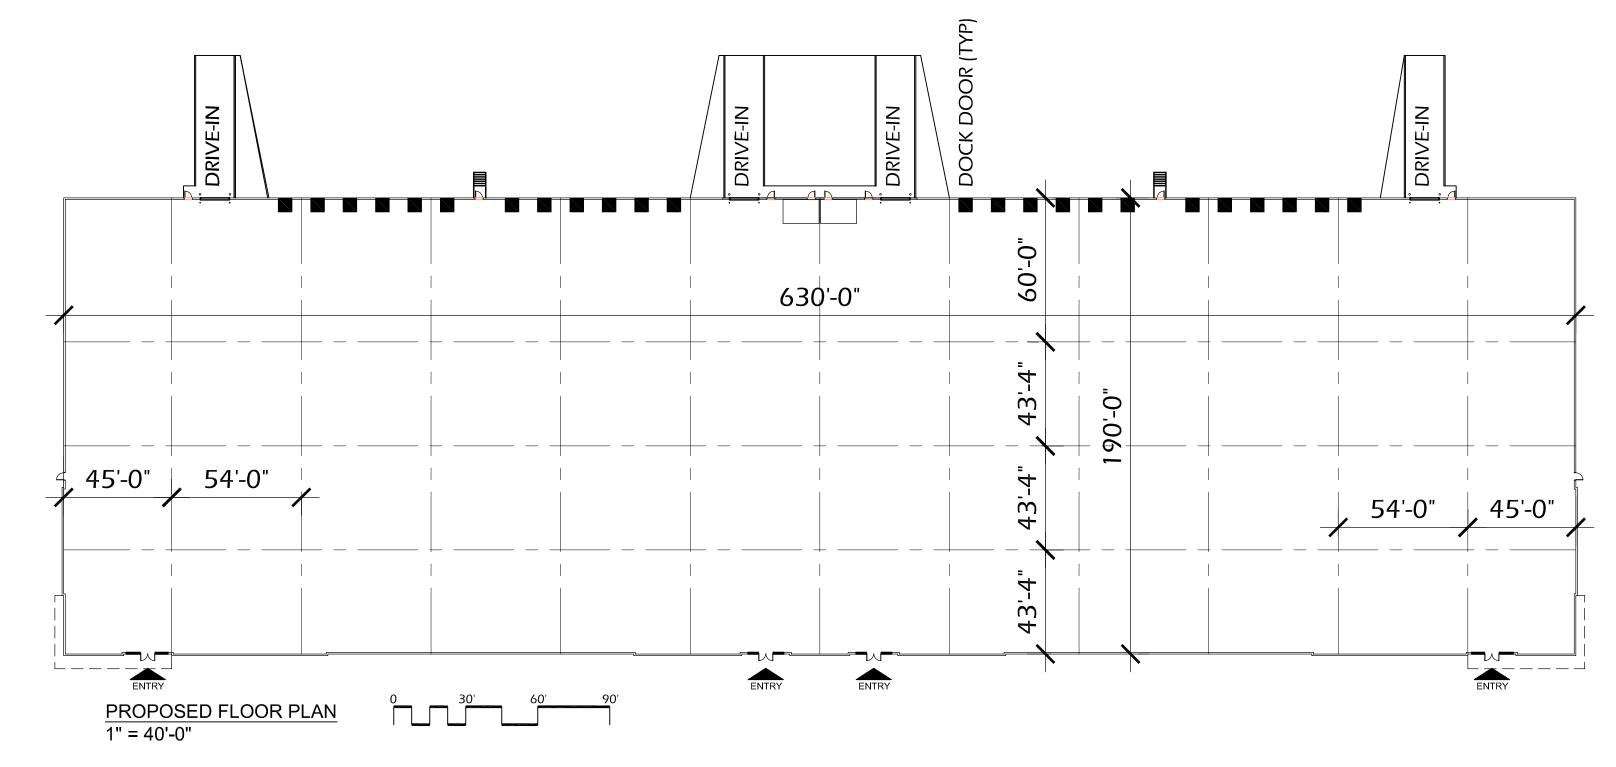

Stock Project No. 216-5759

Dear Ms. LoRusso,

This narrative was prepared by Stock & Associates Consulting Engineers, Inc. for the proposed Industrial development known as the Maryland Park Industrial Development located at the northwest quadrant of the Maryland Heights Expressway and Creve Coeur Airport Road. The Developer intends to construct a 30.00 acre development consisting of approximately three (3) buildings totaling 358,216 sf.

# MARYLAND PARK INDUSTRIAL DEVELOPMENT

A TRACT OF LAND BEING LOT B OF THE "BD EXPRESSWAY" SUBDIVISION AS RECORDED IN P.B. 353 PGS. 824-825 OF PART OF U.S. SURVEY 3094 TOWNSHIP 46 NORTH RANGES 4 AND 5 EAST CITY OF MARYLAND HEIGHTS, ST. LOUIS COUNTY, MISSOURI