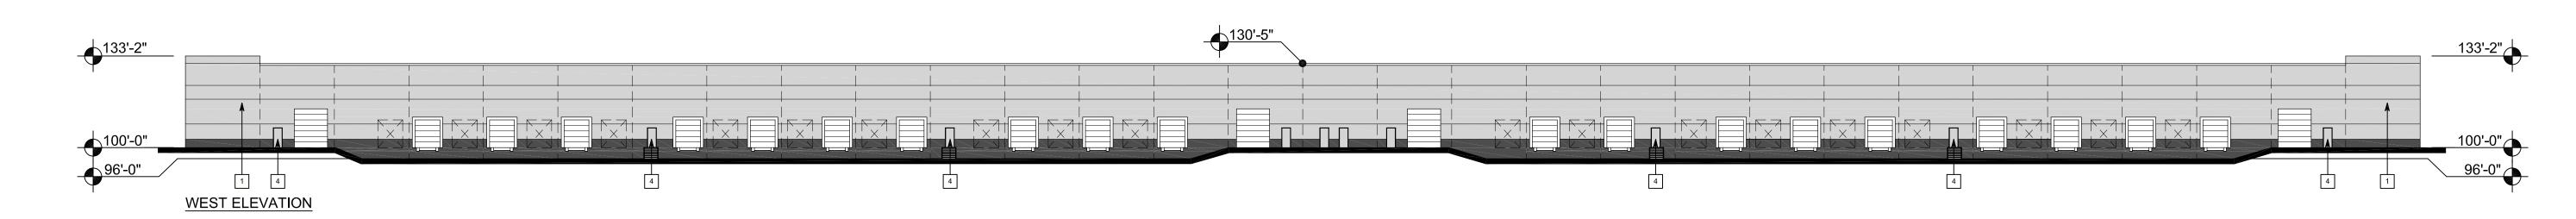

ATE:
2/17/2023

M.S.D. P #:
PBASE MAP #:
12Q,13Q,14Q

S.L.C. H&T #:
M.D.N.R. #:
MO-

PRELIMINARY SITE SECTIONS

SHEET NO.:

C3.1













MORNING STAR SEDGE / CAREX GRAYI

PALM SEDGE / CAREX MUSKINGUMENSIS

moved three times. Plant establishment period shall commence on the

5.) A written quarantee shall be provided to the owner per conditions outlined

1.) All planting beds and lawn areas are to be irrigated with a fully

automatic, in-ground irrigation system (By Others).

date of acceptance and 100% completion.

in #l aboÎ.

IRRIGATION:

REVISIONS BY

TECHNOLOGIES

MARDIS NUMBER O19
RANDALL W MARDIS

NN FOR THE PROPOSED

Park Industrial Development MISSOURI

DRAWN
R. MARDIS
CHECKED
RWM/EL
DATE
5/19/2023
SCALE
N.A.
JOB No.
2023-110
SHEET

PLUG AT 18" OC

PLUG AT 18" OC

L-5































GMA ARCHITECTS















135'-8"