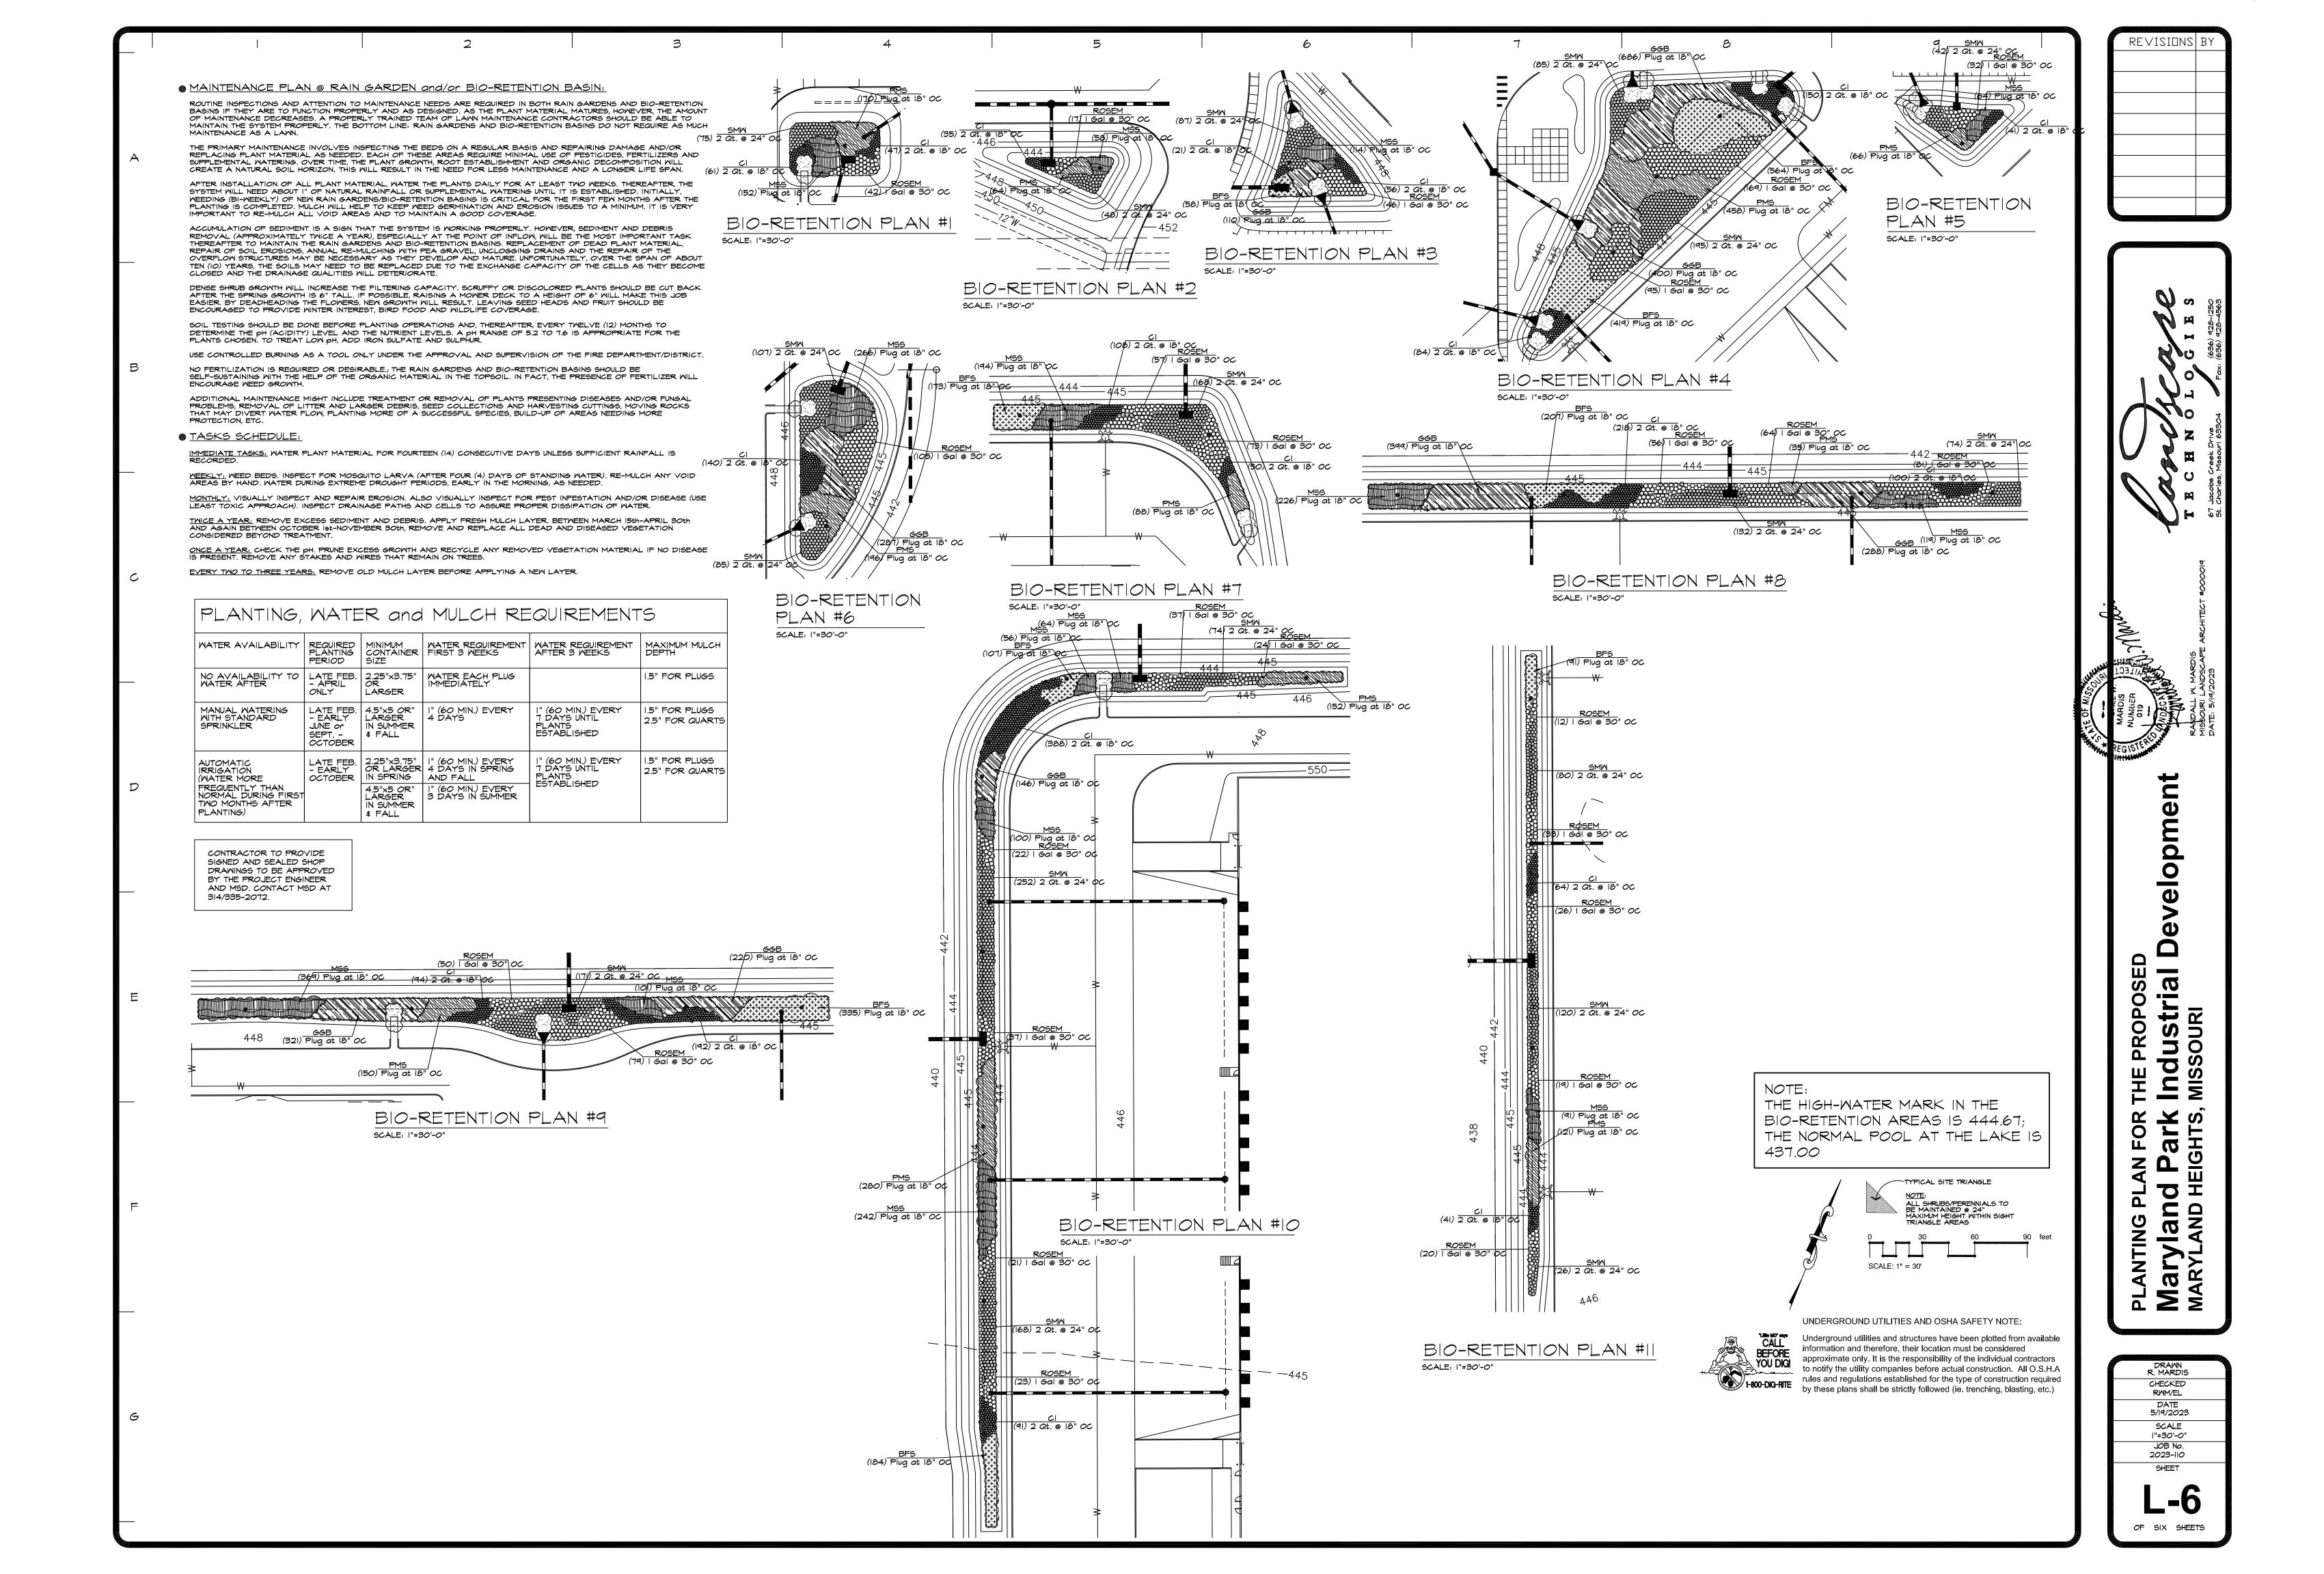

This project site is governed by the "Stormwater Management Facilities Report Interconnected Lake System w/ Missouri River Pump Station Creve Coeur Airport Sub-Area" Maryland Heights, MSD P-27770 dated May 17, 2010. The site is located within a portion of Zone 1E (43.6 Ac) which requires 680,985 CF of storage volume. The 30.00 Ac. Site requires 468,567 CF of storage volume. The proposed development will utilize wet retention lakes, if allowed by the Airport & FAA, to provide the necessary storage volume to satisfy stormwater detention requirements. Water Quality treatment will be provided through Best Management Practices (BMPs) in the form of Bio-Retention basins. Detention and Water Quality calculations will be in accordance with Metropolitan St. Louis Sewer District and the Howard Bend Levee District regulations.

The proposed wet lakes will be situated around the perimeter of the development providing additional "buffer" from the adjacent properties. The Bio-Retention basins are proposed throughout the site and will be planted with a variety of plant species to enhance the aesthetics of the site as well as integrate with the other site landscaping materials.