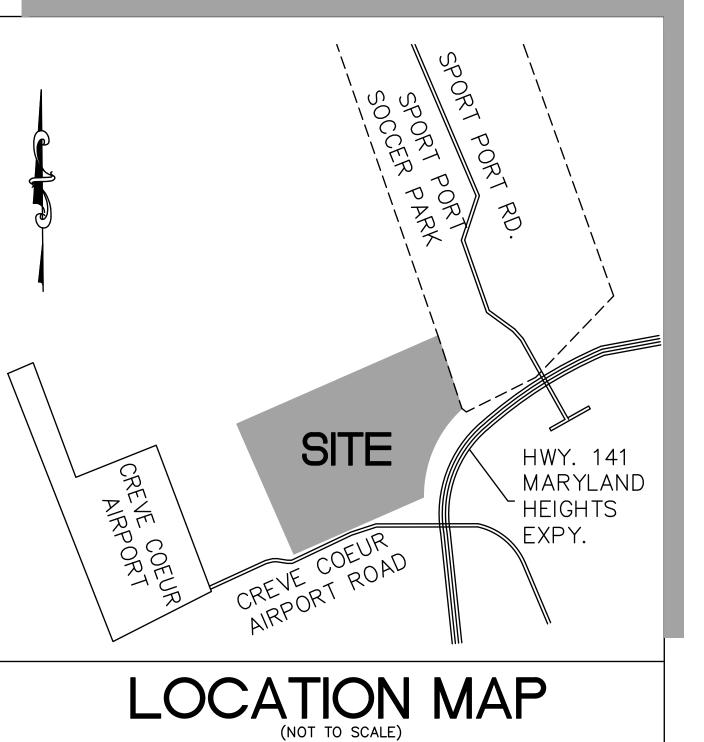

Stock Project No. 216-5759

Dear Ms. LoRusso,

This narrative was prepared by Stock & Associates Consulting Engineers, Inc. for the proposed Industrial development known as the Maryland Park Industrial Development located at the northwest quadrant of the Maryland Heights Expressway and Creve Coeur Airport Road. The Developer intends to construct a 30.00 acre development consisting of approximately three (3) buildings totaling 358,216 sf.