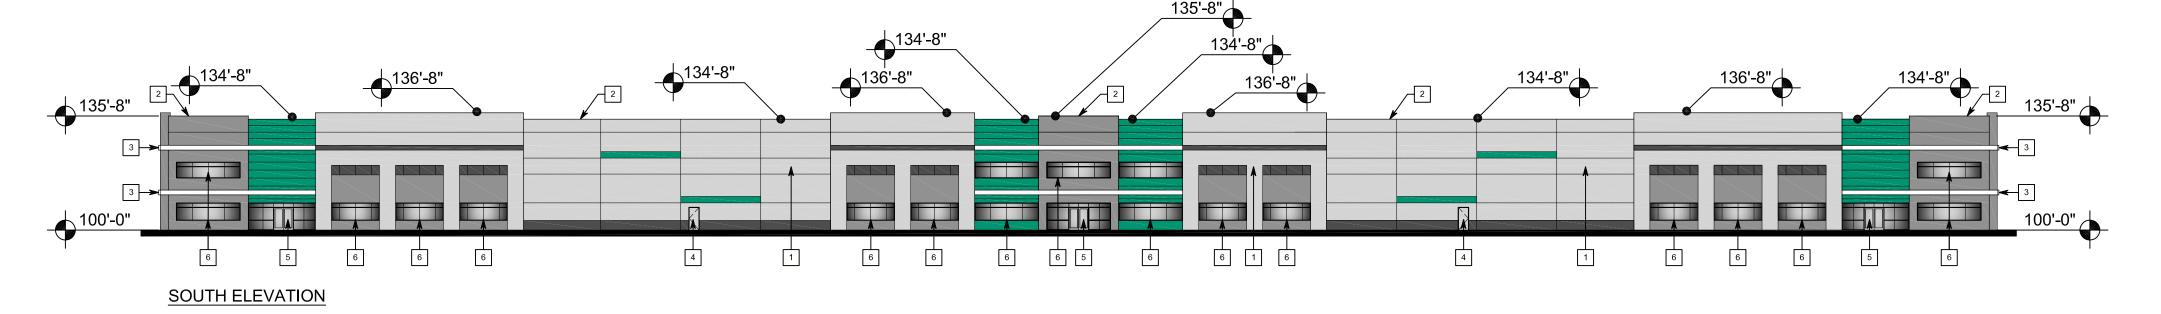

12Q,13Q,14Q

S.L.C. H&T #:
M.D.N.R. #:
MO-

PRELIMINARY SITE SECTIONS

SHEET NO.:

C3.1













MORNING STAR SEDGE / CAREX GRAYI

PALM SEDGE / CAREX MUSKINGUMENSIS

moved three times. Plant establishment period shall commence on the

5.) A written quarantee shall be provided to the owner per conditions outlined

1.) All planting beds and lawn areas are to be irrigated with a fully

automatic, in-ground irrigation system (By Others).

date of acceptance and 100% completion.

in #l aboÎ.

IRRIGATION:

REVISIONS BY

TECHNOLOGIES

MARDIS NUMBER O19
RANDALL W MARDIS

NN FOR THE PROPOSED

Park Industrial Development MISSOURI

DRAWN
R. MARDIS
CHECKED
RWM/EL
DATE
5/19/2023
SCALE
N.A.
JOB No.
2023-110
SHEET

PLUG AT 18" OC

PLUG AT 18" OC

L-5































GMA ARCHITECTS















135'-8"