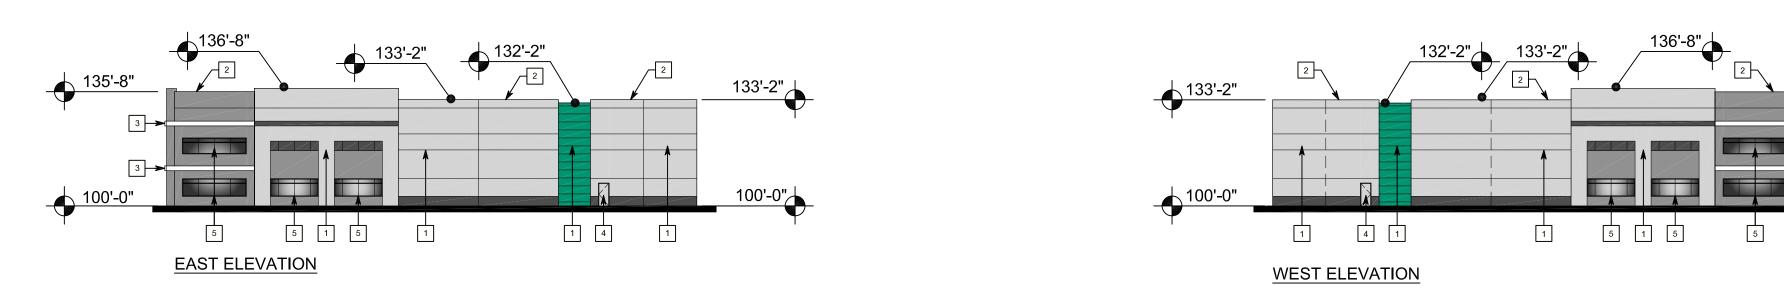

,13Q,14Q

S.L.C. H&T #:
M.D.N.R. #:
MO-

PRELIMINARY SITE SECTIONS

SHEET NO.:

C3.1













MORNING STAR SEDGE / CAREX GRAYI

PALM SEDGE / CAREX MUSKINGUMENSIS

moved three times. Plant establishment period shall commence on the

5.) A written quarantee shall be provided to the owner per conditions outlined

1.) All planting beds and lawn areas are to be irrigated with a fully

automatic, in-ground irrigation system (By Others).

date of acceptance and 100% completion.

in #l aboÎ.

IRRIGATION:

REVISIONS BY

TECHNOLOGIES

MARDIS NUMBER O19
RANDALL W MARDIS

NN FOR THE PROPOSED

Park Industrial Development MISSOURI

DRAWN
R. MARDIS
CHECKED
RWM/EL
DATE
5/19/2023
SCALE
N.A.
JOB No.
2023-110
SHEET

PLUG AT 18" OC

PLUG AT 18" OC

L-5































GMA ARCHITECTS















135'-8"