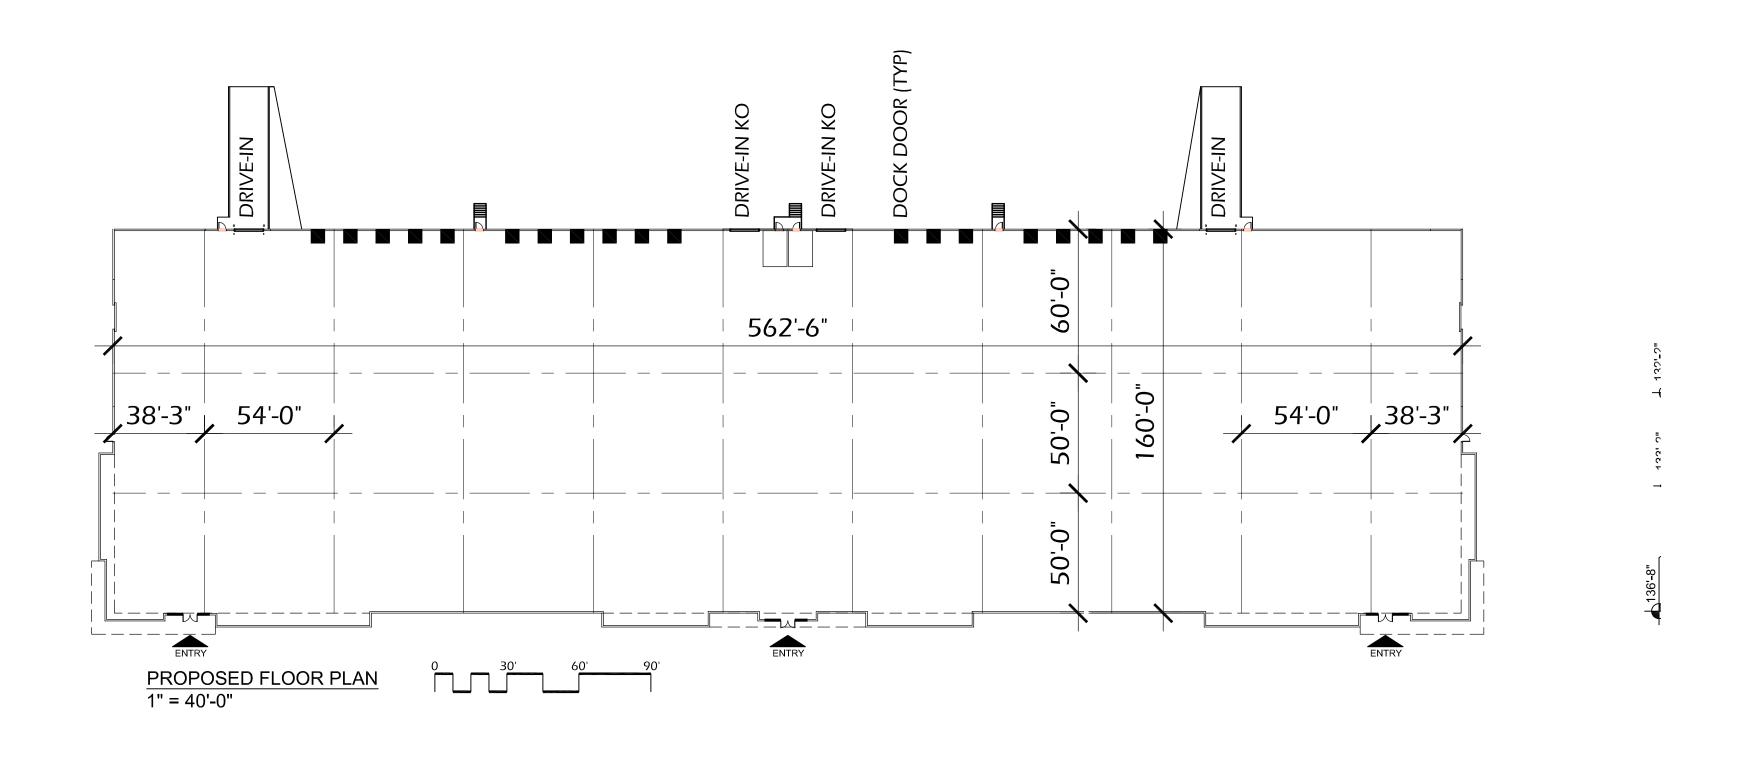

Stock Project No. 216-5759

Dear Ms. LoRusso,

This narrative was prepared by Stock & Associates Consulting Engineers, Inc. for the proposed Industrial development known as the Maryland Park Industrial Development located at the northwest quadrant of the Maryland Heights Expressway and Creve Coeur Airport Road. The Developer intends to construct a 30.00 acre development consisting of approximately three (3) buildings totaling 358,216 sf.

#### PERTINENT DATA

| SUBDIVISION  | = BD EXPRESSWAY                     |
|--------------|-------------------------------------|
| LOT B        | = 30.000 ACRES                      |
| OWNER        | = N/F CORNERSTONE LAND CO L.L.C.    |
| CARE OF      | = ALTUS PROPERTIES L.L.C.           |
| SITE ADDRESS | = 14009 CREVE COEUR AIRPORT ROAD    |
| LOCATOR NO.  | = 13Q520063<br>PB. 353 PGS. 824-825 |