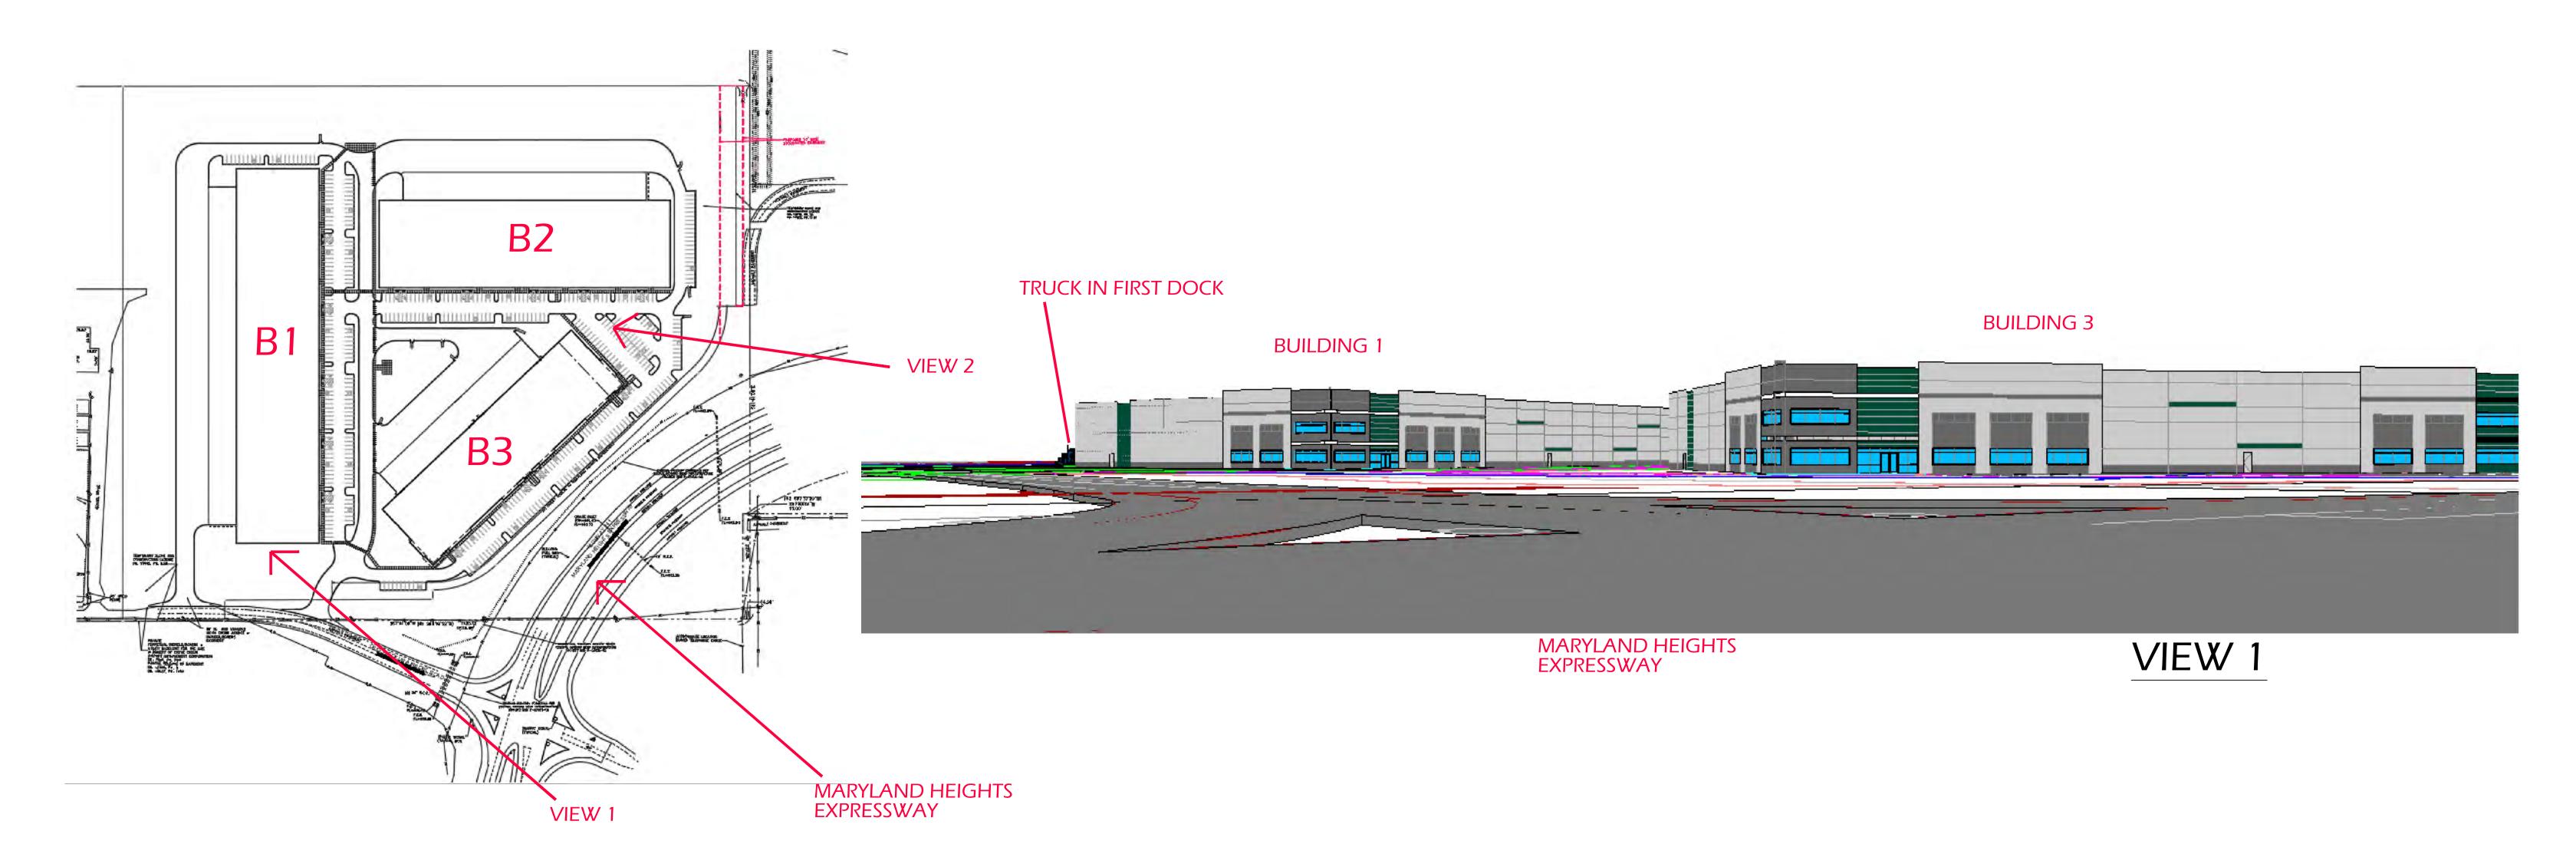

Stock Project No. 216-5759

Dear Ms. LoRusso,

This narrative was prepared by Stock & Associates Consulting Engineers, Inc. for the proposed Industrial development known as the Maryland Park Industrial Development located at the northwest quadrant of the Maryland Heights Expressway and Creve Coeur Airport Road. The Developer intends to construct a 30.00 acre development consisting of approximately three (3) buildings totaling 358,216 sf.