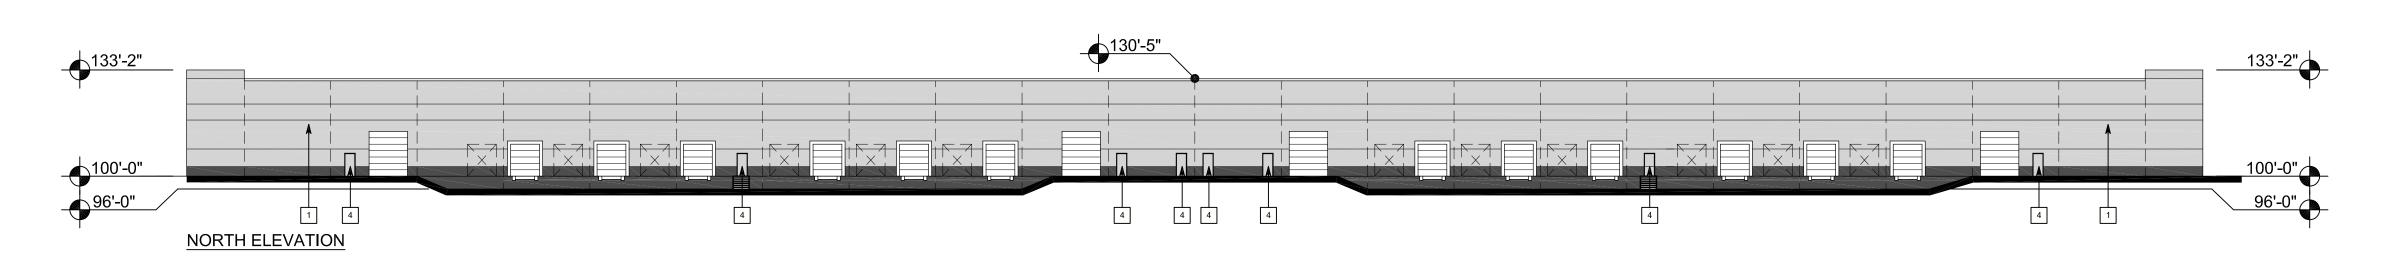

M.S.D. P #:
PBASE MAP #:
12Q,13Q,14Q

S.L.C. H&T #:
M.D.N.R. #:
MO-

PRELIMINARY SITE SECTIONS

SHEET NO.:

C3.1













MORNING STAR SEDGE / CAREX GRAYI

PALM SEDGE / CAREX MUSKINGUMENSIS

moved three times. Plant establishment period shall commence on the

5.) A written quarantee shall be provided to the owner per conditions outlined

1.) All planting beds and lawn areas are to be irrigated with a fully

automatic, in-ground irrigation system (By Others).

date of acceptance and 100% completion.

in #l aboÎ.

IRRIGATION:

REVISIONS BY

TECHNOLOGIES

MARDIS NUMBER O19
RANDALL W MARDIS

NN FOR THE PROPOSED

Park Industrial Development MISSOURI

DRAWN
R. MARDIS
CHECKED
RWM/EL
DATE
5/19/2023
SCALE
N.A.
JOB No.
2023-110
SHEET

PLUG AT 18" OC

PLUG AT 18" OC

L-5































GMA ARCHITECTS















135'-8"