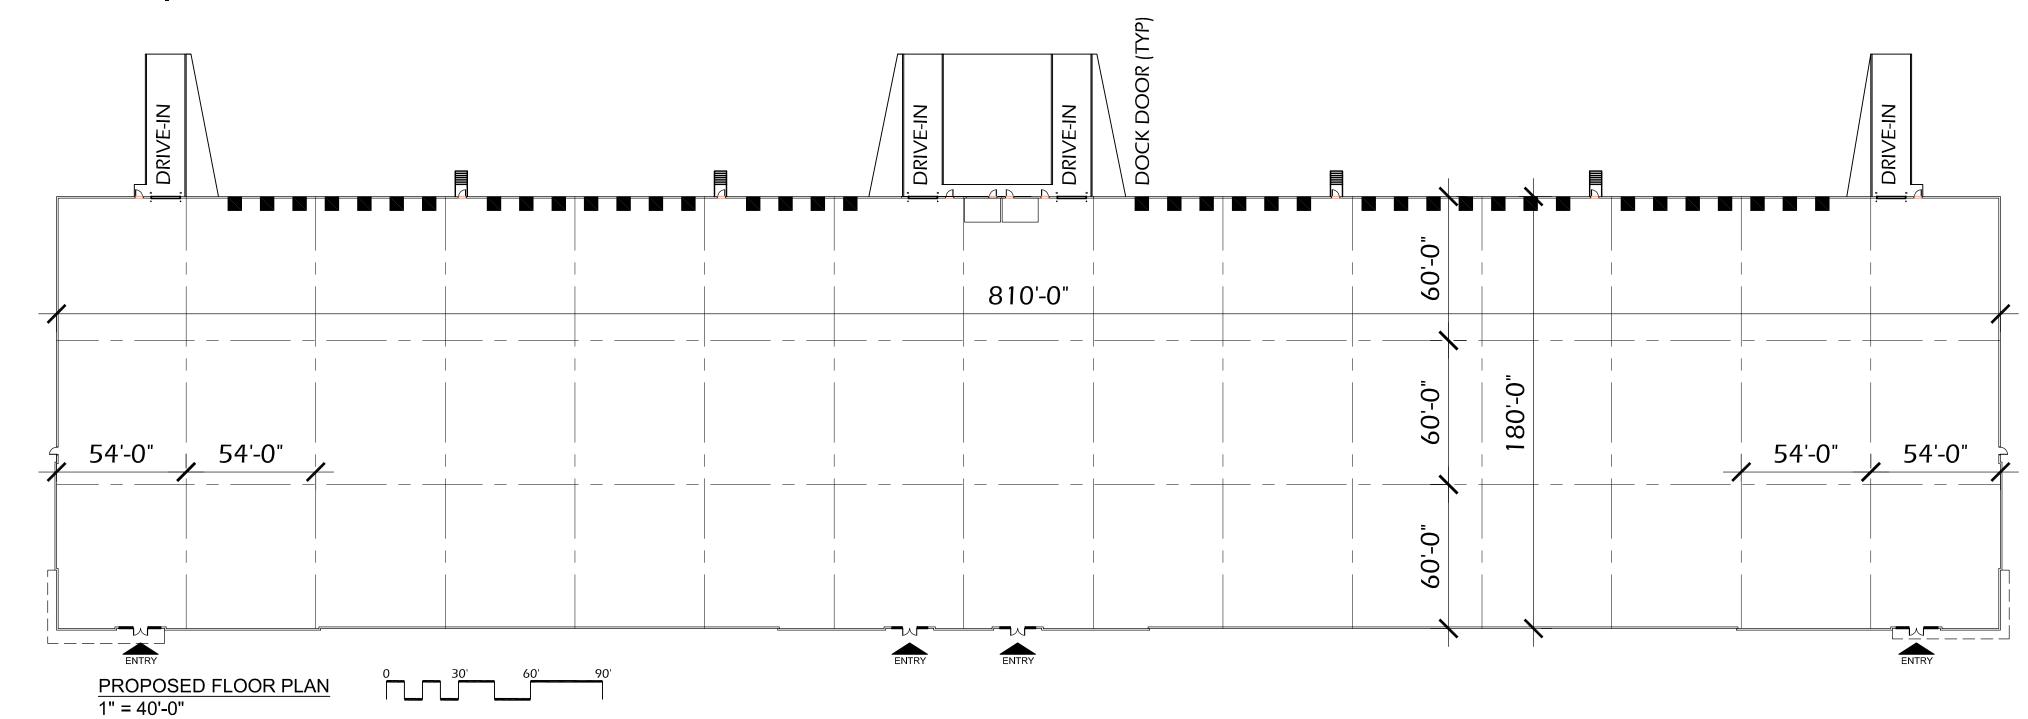

Stock Project No. 216-5759

Dear Ms. LoRusso,

This narrative was prepared by Stock & Associates Consulting Engineers, Inc. for the proposed Industrial development known as the Maryland Park Industrial Development located at the northwest quadrant of the Maryland Heights Expressway and Creve Coeur Airport Road. The Developer intends to construct a 30.00 acre development consisting of approximately three (3) buildings totaling 358,216 sf.