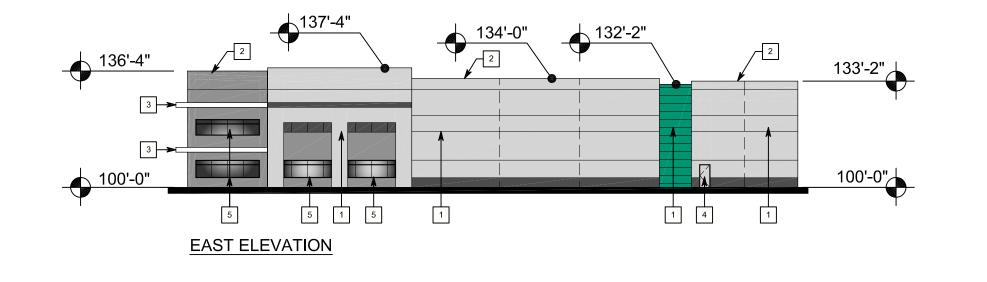

23

M.S.D. P #:
PBASE MAP #:
12Q,13Q,14Q

S.L.C. H&T #:
M.D.N.R. #:
MO-

PRELIMINARY SITE SECTIONS

SHEET NO.:

C3.1













MORNING STAR SEDGE / CAREX GRAYI

PALM SEDGE / CAREX MUSKINGUMENSIS

moved three times. Plant establishment period shall commence on the

5.) A written quarantee shall be provided to the owner per conditions outlined

1.) All planting beds and lawn areas are to be irrigated with a fully

automatic, in-ground irrigation system (By Others).

date of acceptance and 100% completion.

in #l aboÎ.

IRRIGATION:

REVISIONS BY

TECHNOLOGIES

MARDIS NUMBER O19
RANDALL W MARDIS

NN FOR THE PROPOSED

Park Industrial Development MISSOURI

DRAWN
R. MARDIS
CHECKED
RWM/EL
DATE
5/19/2023
SCALE
N.A.
JOB No.
2023-110
SHEET

PLUG AT 18" OC

PLUG AT 18" OC

L-5































GMA ARCHITECTS















135'-8"