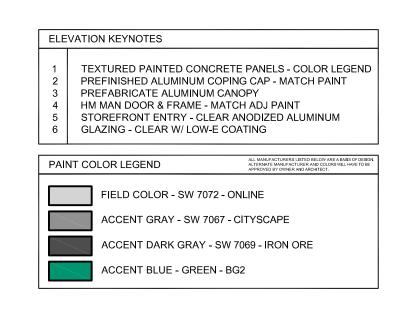

2Q,13Q,14Q

S.L.C. H&T #:
M.D.N.R. #:
MO-

PRELIMINARY SITE SECTIONS

SHEET NO.:

C3.1













MORNING STAR SEDGE / CAREX GRAYI

PALM SEDGE / CAREX MUSKINGUMENSIS

moved three times. Plant establishment period shall commence on the

5.) A written quarantee shall be provided to the owner per conditions outlined

1.) All planting beds and lawn areas are to be irrigated with a fully

automatic, in-ground irrigation system (By Others).

date of acceptance and 100% completion.

in #l aboÎ.

IRRIGATION:

REVISIONS BY

TECHNOLOGIES

MARDIS NUMBER O19
RANDALL W MARDIS

NN FOR THE PROPOSED

Park Industrial Development MISSOURI

DRAWN
R. MARDIS
CHECKED
RWM/EL
DATE
5/19/2023
SCALE
N.A.
JOB No.
2023-110
SHEET

PLUG AT 18" OC

PLUG AT 18" OC

L-5































GMA ARCHITECTS















135'-8"