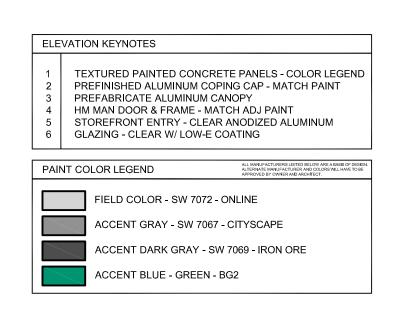

2023

M.S.D. P #:
PBASE MAP #:
12Q,13Q,14Q

S.L.C. H&T #:
M.D.N.R. #:
MO-

PRELIMINARY SITE SECTIONS

SHEET NO.:

C3.1













MORNING STAR SEDGE / CAREX GRAYI

PALM SEDGE / CAREX MUSKINGUMENSIS

moved three times. Plant establishment period shall commence on the

5.) A written quarantee shall be provided to the owner per conditions outlined

1.) All planting beds and lawn areas are to be irrigated with a fully

automatic, in-ground irrigation system (By Others).

date of acceptance and 100% completion.

in #l aboÎ.

IRRIGATION:

REVISIONS BY

TECHNOLOGIES

MARDIS NUMBER O19
RANDALL W MARDIS

NN FOR THE PROPOSED

Park Industrial Development MISSOURI

DRAWN
R. MARDIS
CHECKED
RWM/EL
DATE
5/19/2023
SCALE
N.A.
JOB No.
2023-110
SHEET

PLUG AT 18" OC

PLUG AT 18" OC

L-5































GMA ARCHITECTS















135'-8"