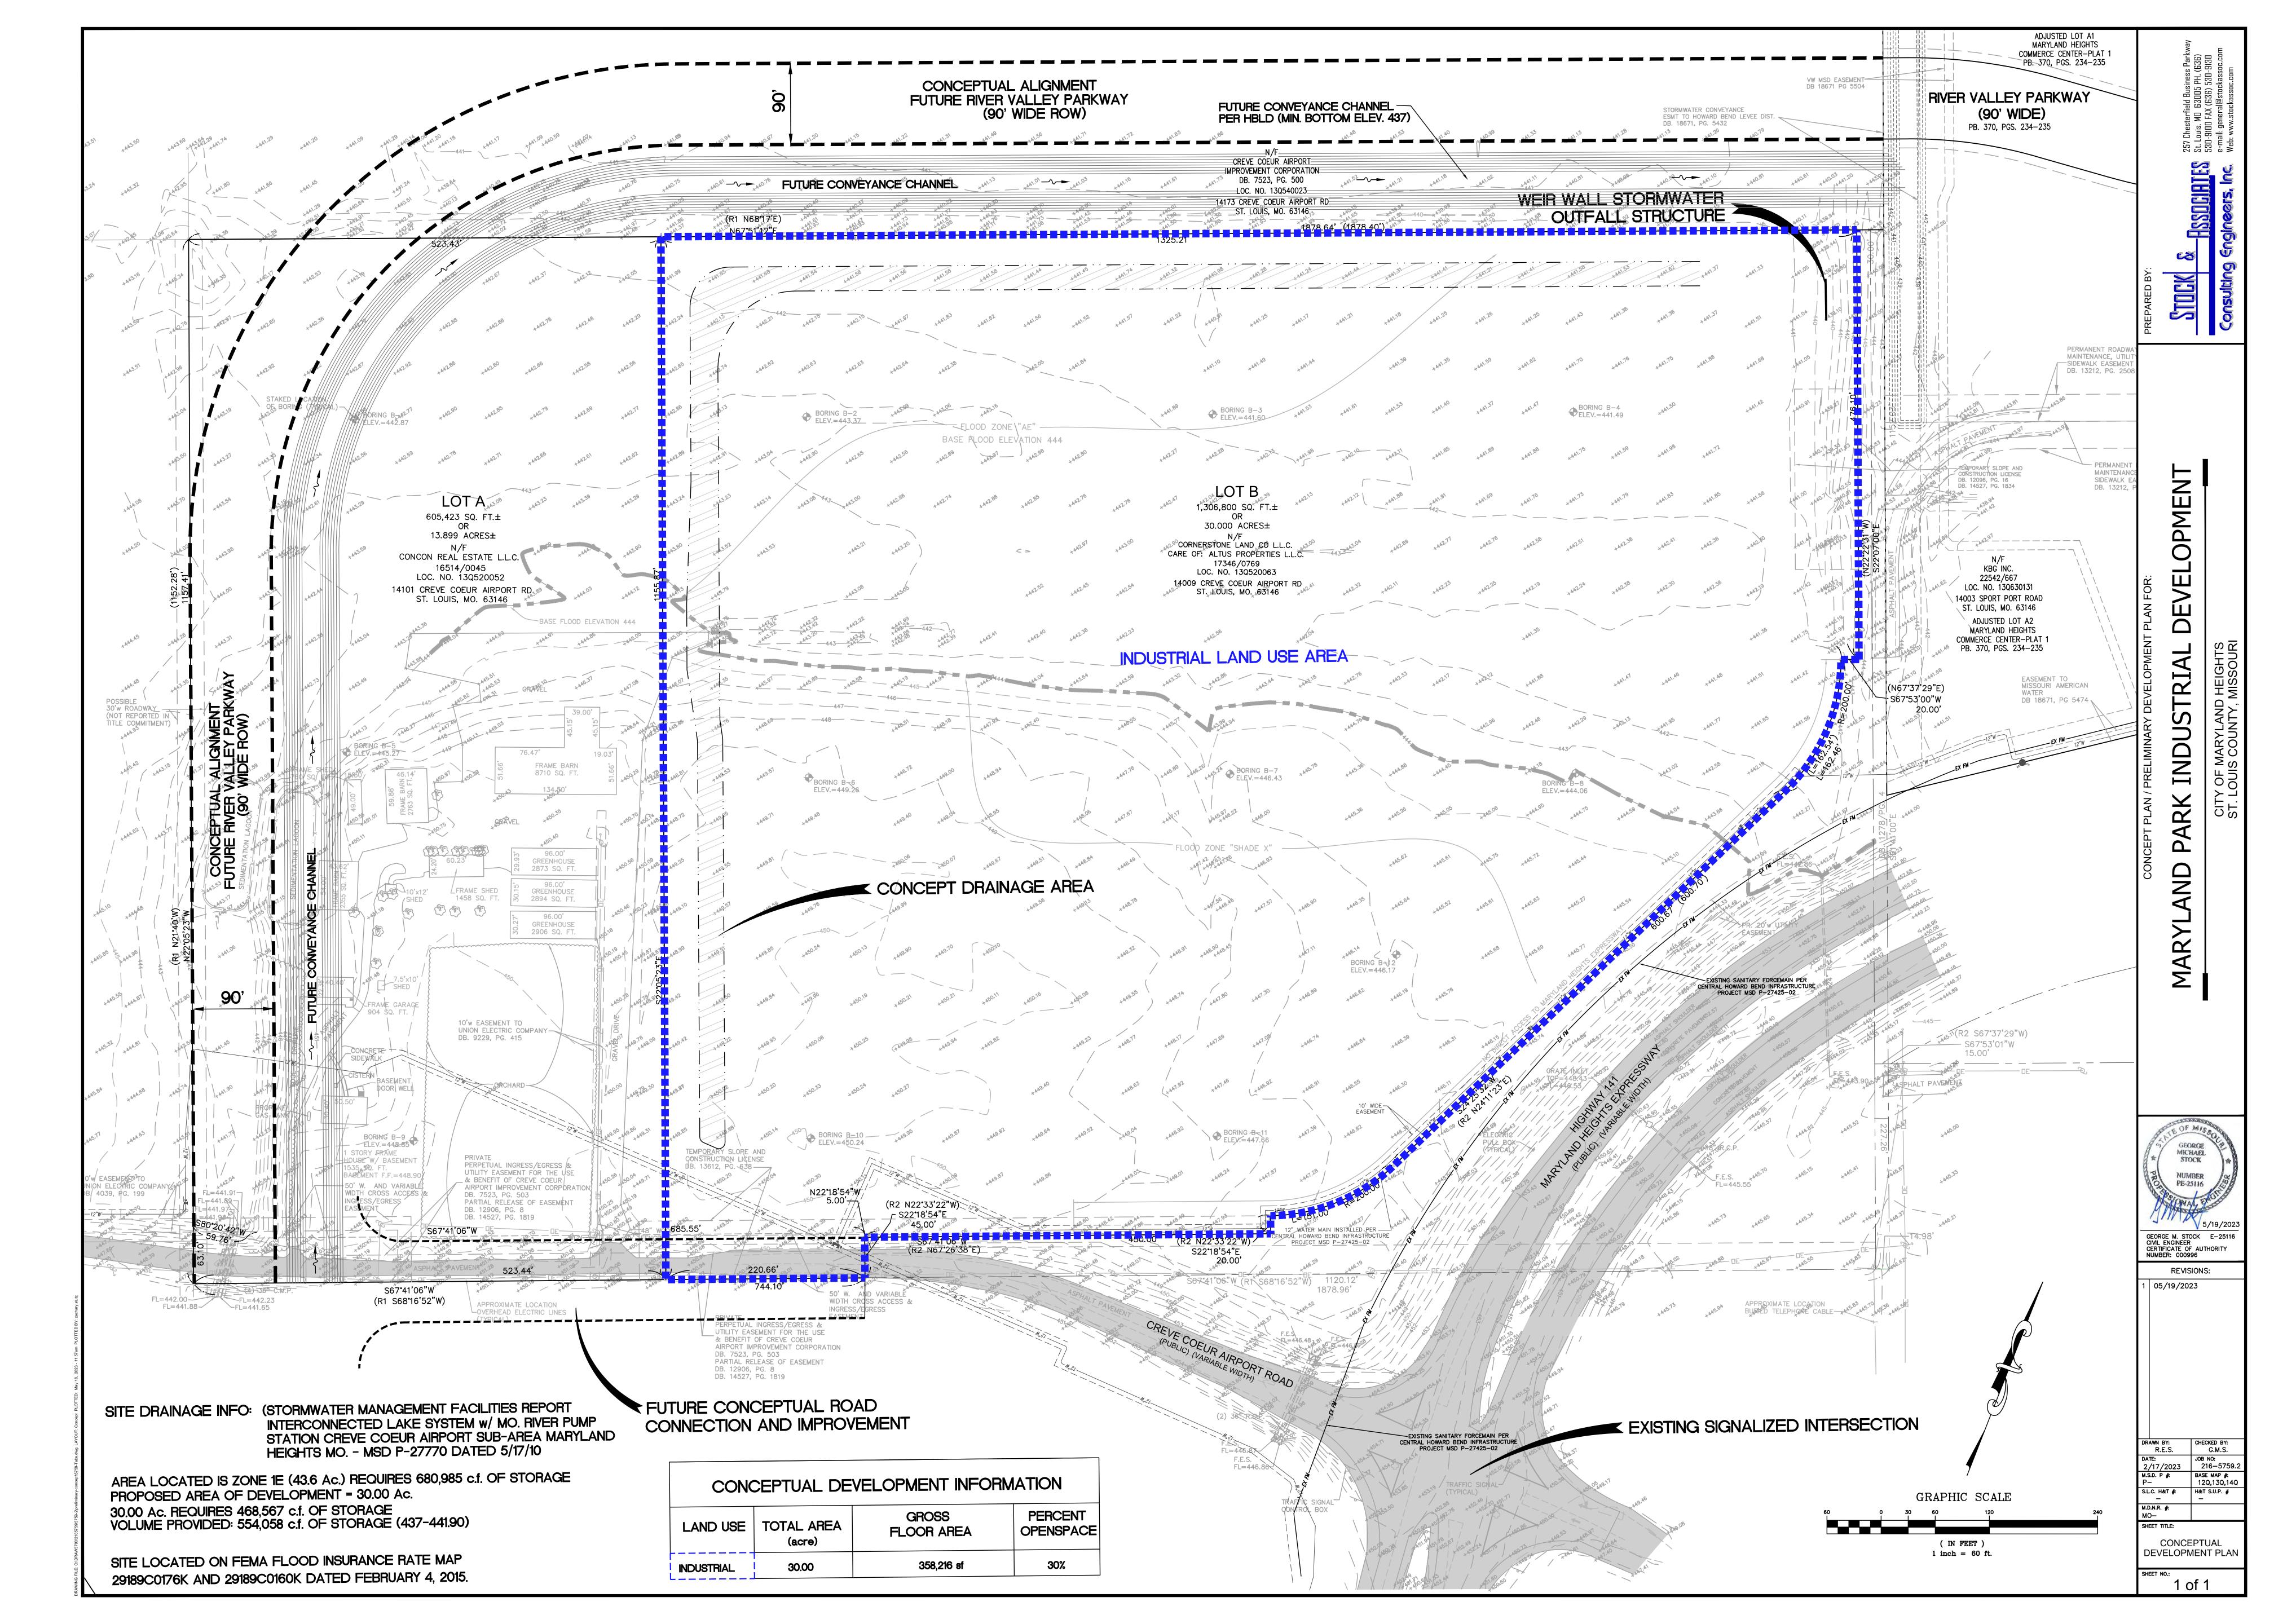

Stock Project No. 216-5759

Dear Ms. LoRusso,

This narrative was prepared by Stock & Associates Consulting Engineers, Inc. for the proposed Industrial development known as the Maryland Park Industrial Development located at the northwest quadrant of the Maryland Heights Expressway and Creve Coeur Airport Road. The Developer intends to construct a 30.00 acre development consisting of approximately three (3) buildings totaling 358,216 sf.

This project site is governed by the "Stormwater Management Facilities Report Interconnected Lake System w/ Missouri River Pump Station Creve Coeur Airport Sub-Area" Maryland Heights, MSD P-27770 dated May 17, 2010. The site is located within a portion of Zone 1E (43.6 Ac) which requires 680,985 CF of storage volume. The 30.00 Ac. Site requires 468,567 CF of storage volume. The proposed development will utilize wet retention lakes, if allowed by the Airport & FAA, to provide the necessary storage volume to satisfy stormwater detention requirements. Water Quality treatment will be provided through Best Management Practices (BMPs) in the form of Bio-Retention basins. Detention and Water Quality calculations will be in accordance with Metropolitan St. Louis Sewer District and the Howard Bend Levee District regulations.

### PROPERTY DESCRIPTION LOT B OF THE "BD EXPRESSWAY" SUBDIVISION PB. 353, PGS 824-825

A TRACT OF LAND BEING PART OF LOT 4 OF A SUBDIVISION OF PART OF U.S. SURVEY 3094 TOWNSHIP 46 NORTH, RANGES 4 AND 5 EAST OF THE 5TH PRINCIPAL MERIDIAN MADE BY E.B. SAYERS FILED WITH THE REPORT OF SALE MADE IN THE MATTER OF JOSEPH BITTEL IN THE UNITED STATES DISTRICT COURT FOR THE EASTERN DISTRICT OF MISSOURI ON MAY 18, 1871; CAUSE NO. 325, SAID SUBDIVISION BEING MORE COMMONLY CALLED CREVE COEUR TRACT IN U.S. SURVEY 3094, AS CONVEYED TO DONALD R. DAUSTER, TRUSTEE BY INSTRUMENT RECORDED IN DEED BOOK 11151, PAGE 2398 OF THE ST. LOUIS COUNTY RECORDER OF DEEDS OFFICE BEING MORE PARTICULARLY DESCRIBED AS FOLLOWS:

COMMENCING AT THE SOUTHWEST CORNER OF ABOVE SAID LOT 4. SAID POINT BEING IN THE CENTER OF A 30 FEET WIDE ROAD, SAID POINT IS ALSO THE NORTHWEST CORNER OF LOT 3 OF ABOVE SAID CREVE COEUR TRACT; THENCE ALONG THE COMMON LINE BETWEEN SAID LOT 4 AND LOT 3 OF ABOVE SAID SUBDIVISION NORTH 67 DEGREES 41 MINUTES 06 SECONDS EAST 523.44 FEET TO THE POINT OF BEGINNING OF THE HEREIN DESCRIBED TRACT; THENCE DEPARTING LAST SAID COMMON LINE NORTH 22 DEGREES 05 MINUTES 23 SECONDS WEST 1155.87 FEET TO A POINT ON THE NORTHERLY LINE OF SAI LOT 4; THENCE ALONG LAST SAID NORTHERLY LINE NORTH 67 DEGREES 51 MINUTES 12 SECONDS EAST 1325.21 FEET TO THE POINT OF INTERSECTION WITH THE WESTERLY LINE OF TRACT OF LAND CONVEYED TO THE CITY OF MARYLAND HEIGHTS ACCORDING TO INSTRUMENTS RECORDED IN DEED BOOK 12906, PAGE 21, DEED BOOK 14527, PAGE 1844, AND SURVEYOR'S AFFIDAVIT IN DEED BOOK 14689, PAGE 1; THENCE ALONG THE WESTERLY AND NORTHERLY LINES OF LAST SAID TRACT THE FOLLOWING COURSES AND DISTANCES: SOUTH 22 DEGREES 07 MINUTES 00 SECONDS EAST 476.10 FEET; SOUTH 67 DEGREES 53 MINUTES OO SECONDS WEST 20.00 FEET TO A POINT ON A NON-TANGENT CURVE TO THE RIGHT, FOR WHICH THE RADIUS POINT BEARS SOUTH 67 DEGREES 53 MINUTES 00 SECONDS WEST 200.00 FEET; THENCE ALONG LAST SAID CURVE WITH A CHORD WHICH BEARS SOUTH 01 DEGREES 09 MINUTES 06 SECONDS WEST 158.03 FEET AN ARC LENGTH OF 162.46 FEET TO A POINT OF TANGENCY; SOUTH 24 DEGREES 25 MINUTES 32 SECONDS WEST 600.67 FEET TO A POINT OF CURVATURE TO THE RIGHT FOR WHICH THE RADIUS POINT BEARS NORTH 65 DEGREES 34 MINUTES 28 SECONDS WEST 200.00 FEET; THENCE ALONG LAST SAID CURVE WITH A CHORD THAT BEARS SOUTH 46 DEGREES 03 MINUTES 19 SECONDS WEST 147.44 FEET AN ARC LENGTH OF 151.00 FEET: SOUTH 22 DEGREES 18 MINUTES 54 SECONDS EAST 20.00 FEET; SOUTH 67 DEGREES 41 MINUTES 06 SECONDS WEST 450.00 FEET; SOUTH 2 DEGREES 18 MINUTES 54 SECONDS EAST 45.00 FEET TO A POINT THE ABOVE SAID COMMON LINE BETWEEN LOT 4 AND LOT 3; THENCE ALONG LAST SAID COMMON LINE SOUTH 67 DEGREES 41 MINUTES 06 SECONDS WEST 220.66 FEET TO THE POINT OF BEGINNING AND CONTAINING 1,306,800 SQUARE FEET OR 30.000 ACRES MORE OR LESS ACCORDING TO CALCULATIONS PERFORMED BY STOCK & ASSOCIATES