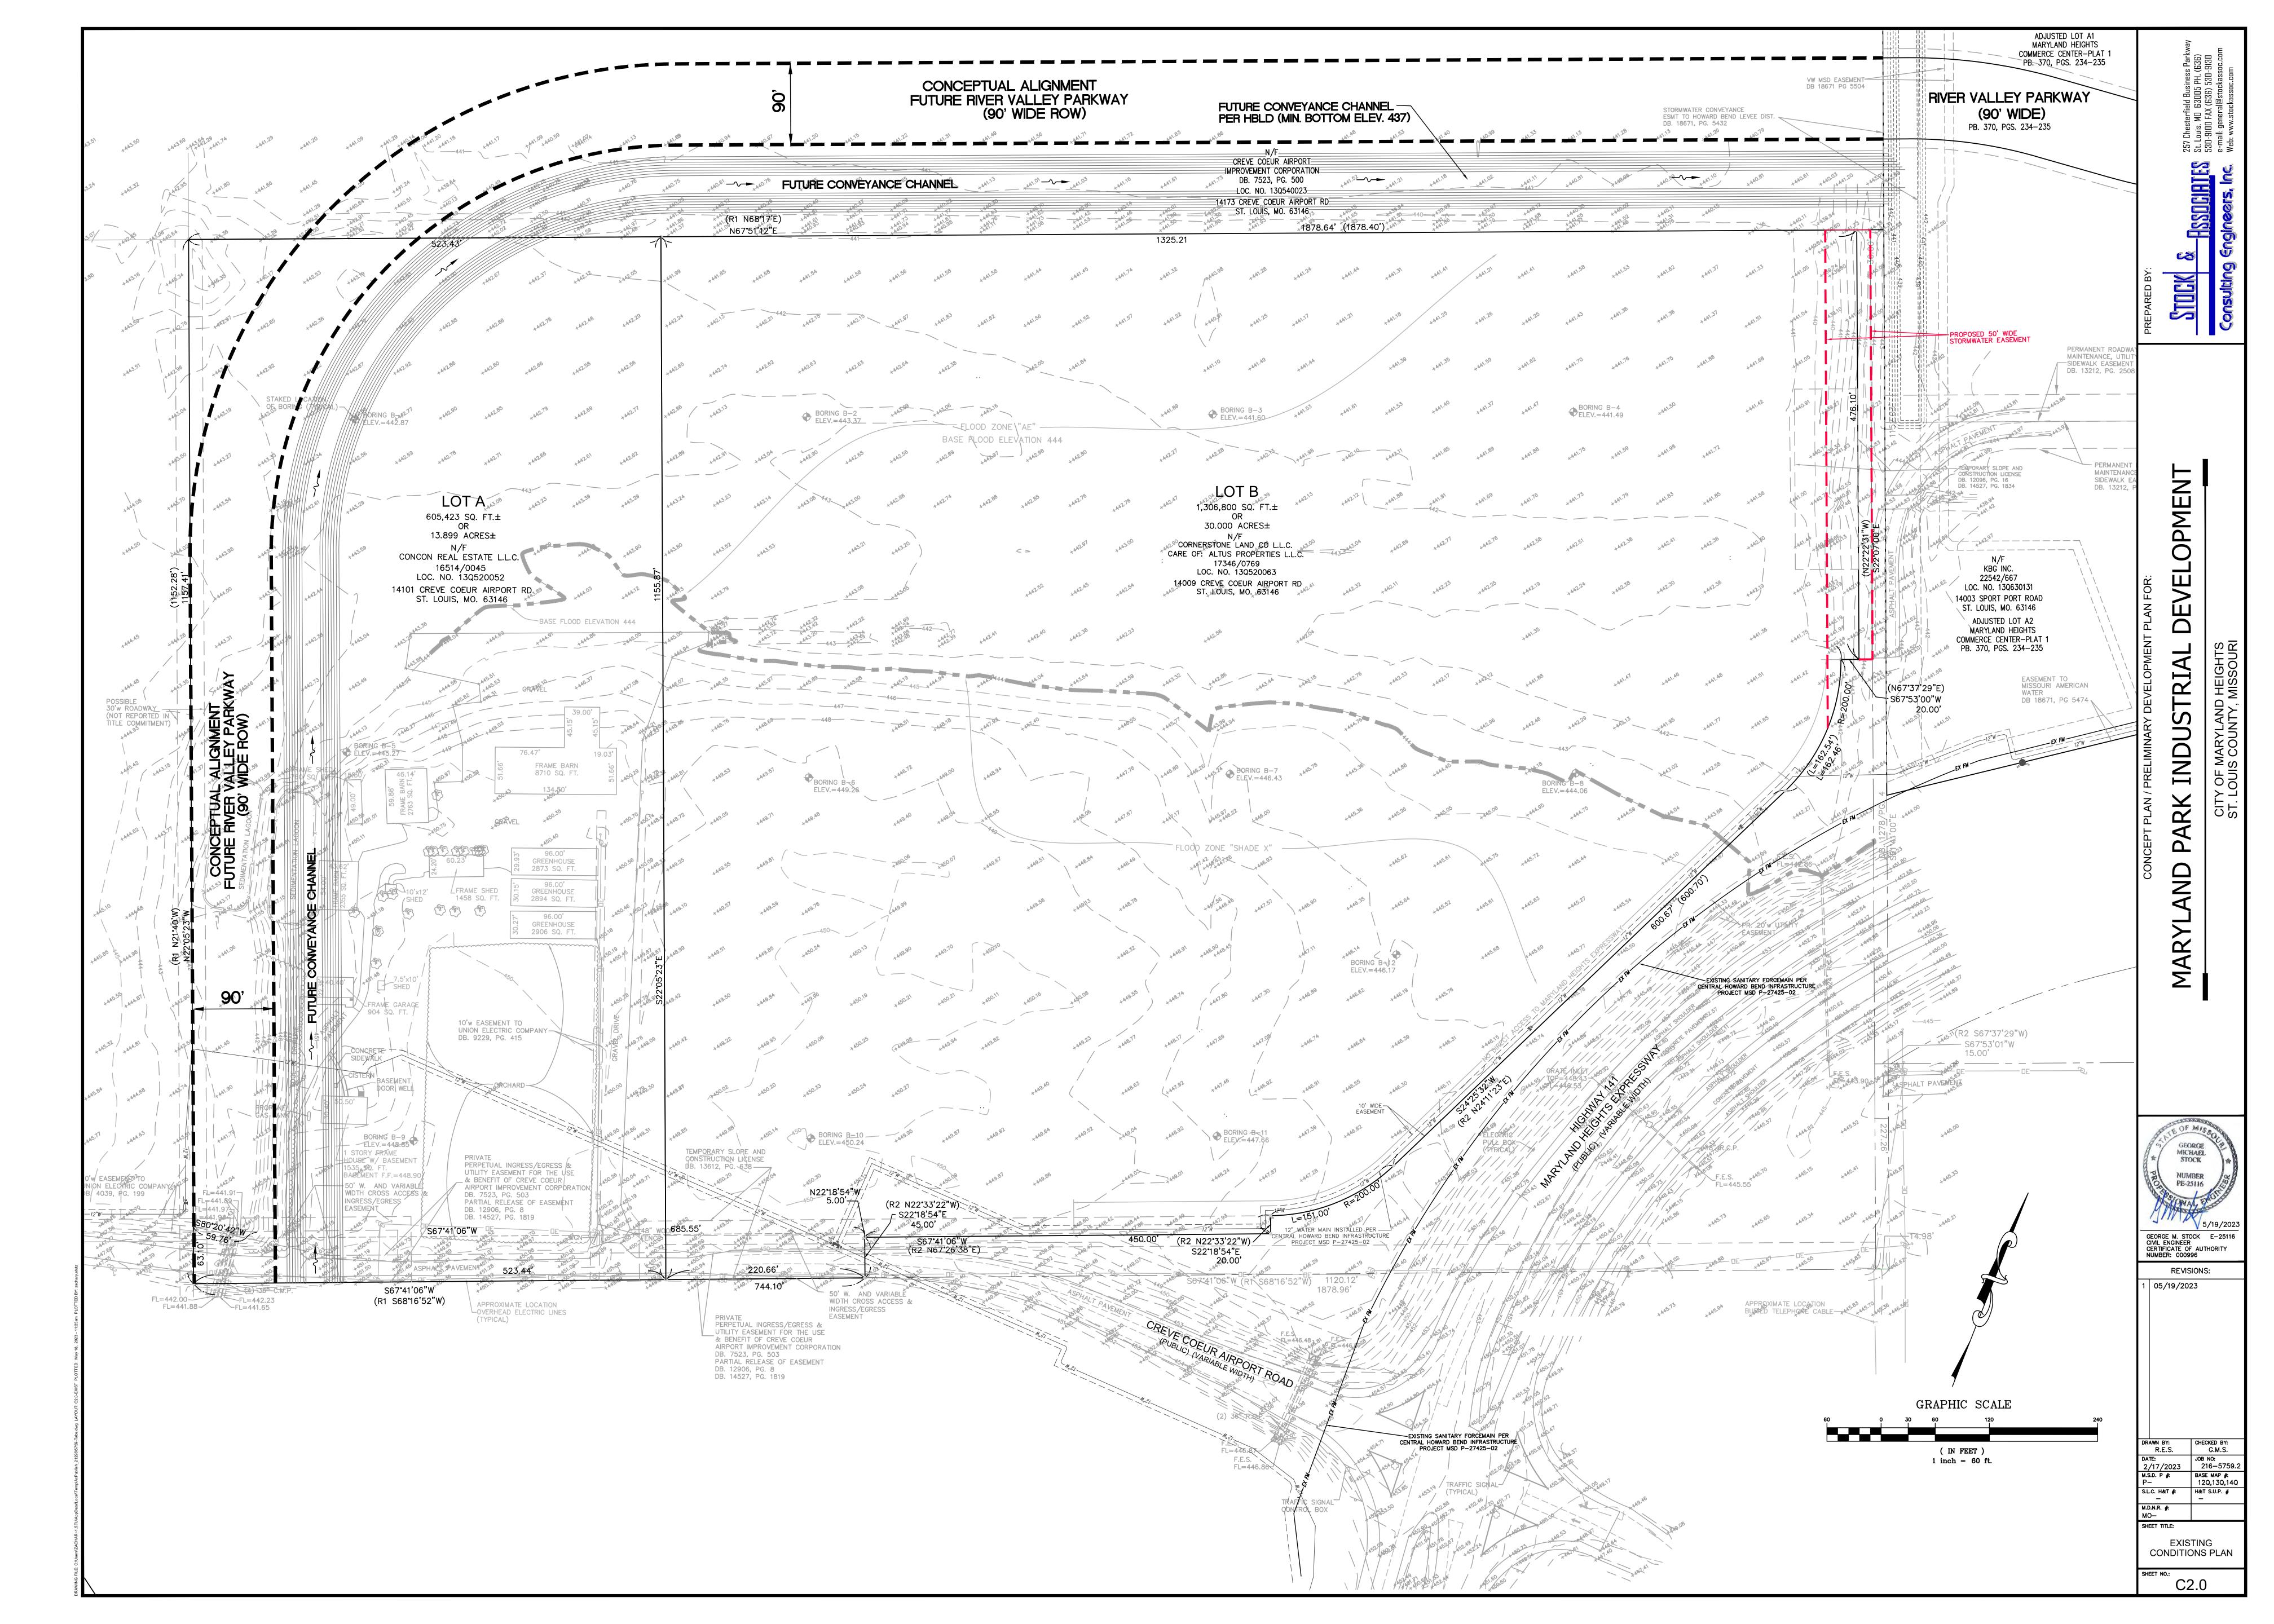

### PROPERTY DESCRIPTION LOT B OF THE "BD EXPRESSWAY" SUBDIVISION PB. 353, PGS 824-825

A TRACT OF LAND BEING PART OF LOT 4 OF A SUBDIVISION OF PART OF U.S. SURVEY 3094 TOWNSHIP 46 NORTH, RANGES 4 AND 5 EAST OF THE 5TH PRINCIPAL MERIDIAN MADE BY E.B. SAYERS FILED WITH THE REPORT OF SALE MADE IN THE MATTER OF JOSEPH BITTEL IN THE UNITED STATES DISTRICT COURT FOR THE EASTERN DISTRICT OF MISSOURI ON MAY 18, 1871; CAUSE NO. 325, SAID SUBDIVISION BEING MORE COMMONLY CALLED CREVE COEUR TRACT IN U.S. SURVEY 3094, AS CONVEYED TO DONALD R. DAUSTER, TRUSTEE BY INSTRUMENT RECORDED IN DEED BOOK 11151, PAGE 2398 OF THE ST. LOUIS COUNTY RECORDER OF DEEDS OFFICE BEING MORE PARTICULARLY DESCRIBED AS FOLLOWS:

COMMENCING AT THE SOUTHWEST CORNER OF ABOVE SAID LOT 4. SAID POINT BEING IN THE CENTER OF A 30 FEET WIDE ROAD, SAID POINT IS ALSO THE NORTHWEST CORNER OF LOT 3 OF ABOVE SAID CREVE COEUR TRACT; THENCE ALONG THE COMMON LINE BETWEEN SAID LOT 4 AND LOT 3 OF ABOVE SAID SUBDIVISION NORTH 67 DEGREES 41 MINUTES 06 SECONDS EAST 523.44 FEET TO THE POINT OF BEGINNING OF THE HEREIN DESCRIBED TRACT; THENCE DEPARTING LAST SAID COMMON LINE NORTH 22 DEGREES 05 MINUTES 23 SECONDS WEST 1155.87 FEET TO A POINT ON THE NORTHERLY LINE OF SAI LOT 4; THENCE ALONG LAST SAID NORTHERLY LINE NORTH 67 DEGREES 51 MINUTES 12 SECONDS EAST 1325.21 FEET TO THE POINT OF INTERSECTION WITH THE WESTERLY LINE OF TRACT OF LAND CONVEYED TO THE CITY OF MARYLAND HEIGHTS ACCORDING TO INSTRUMENTS RECORDED IN DEED BOOK 12906, PAGE 21, DEED BOOK 14527, PAGE 1844, AND SURVEYOR'S AFFIDAVIT IN DEED BOOK 14689, PAGE 1; THENCE ALONG THE WESTERLY AND NORTHERLY LINES OF LAST SAID TRACT THE FOLLOWING COURSES AND DISTANCES: SOUTH 22 DEGREES 07 MINUTES 00 SECONDS EAST 476.10 FEET; SOUTH 67 DEGREES 53 MINUTES OO SECONDS WEST 20.00 FEET TO A POINT ON A NON-TANGENT CURVE TO THE RIGHT, FOR WHICH THE RADIUS POINT BEARS SOUTH 67 DEGREES 53 MINUTES 00 SECONDS WEST 200.00 FEET; THENCE ALONG LAST SAID CURVE WITH A CHORD WHICH BEARS SOUTH 01 DEGREES 09 MINUTES 06 SECONDS WEST 158.03 FEET AN ARC LENGTH OF 162.46 FEET TO A POINT OF TANGENCY; SOUTH 24 DEGREES 25 MINUTES 32 SECONDS WEST 600.67 FEET TO A POINT OF CURVATURE TO THE RIGHT FOR WHICH THE RADIUS POINT BEARS NORTH 65 DEGREES 34 MINUTES 28 SECONDS WEST 200.00 FEET; THENCE ALONG LAST SAID CURVE WITH A CHORD THAT BEARS SOUTH 46 DEGREES 03 MINUTES 19 SECONDS WEST 147.44 FEET AN ARC LENGTH OF 151.00 FEET: SOUTH 22 DEGREES 18 MINUTES 54 SECONDS EAST 20.00 FEET; SOUTH 67 DEGREES 41 MINUTES 06 SECONDS WEST 450.00 FEET; SOUTH 2 DEGREES 18 MINUTES 54 SECONDS EAST 45.00 FEET TO A POINT THE ABOVE SAID COMMON LINE BETWEEN LOT 4 AND LOT 3; THENCE ALONG LAST SAID COMMON LINE SOUTH 67 DEGREES 41 MINUTES 06 SECONDS WEST 220.66 FEET TO THE POINT OF BEGINNING AND CONTAINING 1,306,800 SQUARE FEET OR 30.000 ACRES MORE OR LESS ACCORDING TO CALCULATIONS PERFORMED BY STOCK & ASSOCIATES