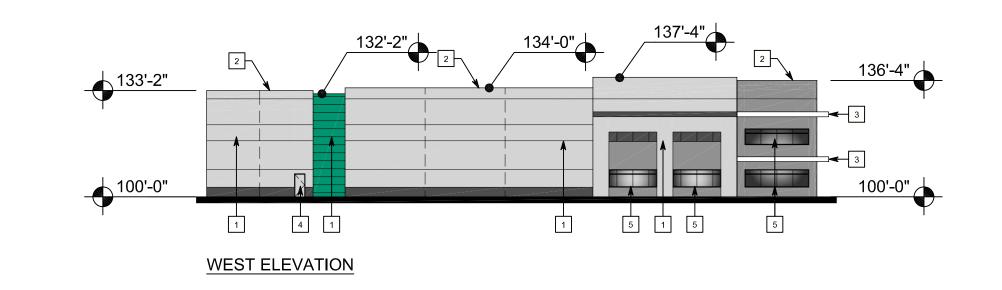

M.S.D. P #:
PBASE MAP #:
12Q,13Q,14Q

S.L.C. H&T #:
M.D.N.R. #:
MO-

PRELIMINARY SITE SECTIONS

SHEET NO.:

C3.1













MORNING STAR SEDGE / CAREX GRAYI

PALM SEDGE / CAREX MUSKINGUMENSIS

moved three times. Plant establishment period shall commence on the

5.) A written quarantee shall be provided to the owner per conditions outlined

1.) All planting beds and lawn areas are to be irrigated with a fully

automatic, in-ground irrigation system (By Others).

date of acceptance and 100% completion.

in #l aboÎ.

IRRIGATION:

REVISIONS BY

TECHNOLOGIES

MARDIS NUMBER O19
RANDALL W MARDIS

NN FOR THE PROPOSED

Park Industrial Development MISSOURI

DRAWN
R. MARDIS
CHECKED
RWM/EL
DATE
5/19/2023
SCALE
N.A.
JOB No.
2023-110
SHEET

PLUG AT 18" OC

PLUG AT 18" OC

L-5































GMA ARCHITECTS















135'-8"