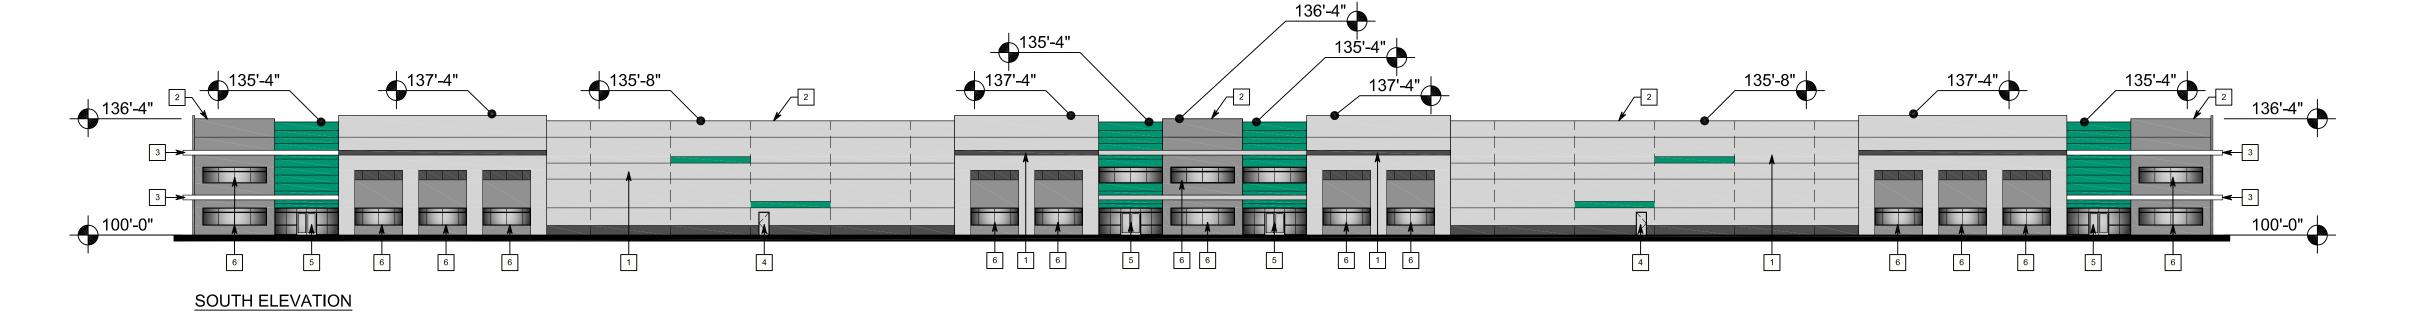

7/2023

M.S.D. P #:
PBASE MAP #:
12Q,13Q,14Q

S.L.C. H&T #:
M.D.N.R. #:
MO-

PRELIMINARY SITE SECTIONS

SHEET NO.:

C3.1













MORNING STAR SEDGE / CAREX GRAYI

PALM SEDGE / CAREX MUSKINGUMENSIS

moved three times. Plant establishment period shall commence on the

5.) A written quarantee shall be provided to the owner per conditions outlined

1.) All planting beds and lawn areas are to be irrigated with a fully

automatic, in-ground irrigation system (By Others).

date of acceptance and 100% completion.

in #l aboÎ.

IRRIGATION:

REVISIONS BY

TECHNOLOGIES

MARDIS NUMBER O19
RANDALL W MARDIS

NN FOR THE PROPOSED

Park Industrial Development MISSOURI

DRAWN
R. MARDIS
CHECKED
RWM/EL
DATE
5/19/2023
SCALE
N.A.
JOB No.
2023-110
SHEET

PLUG AT 18" OC

PLUG AT 18" OC

L-5































GMA ARCHITECTS















135'-8"