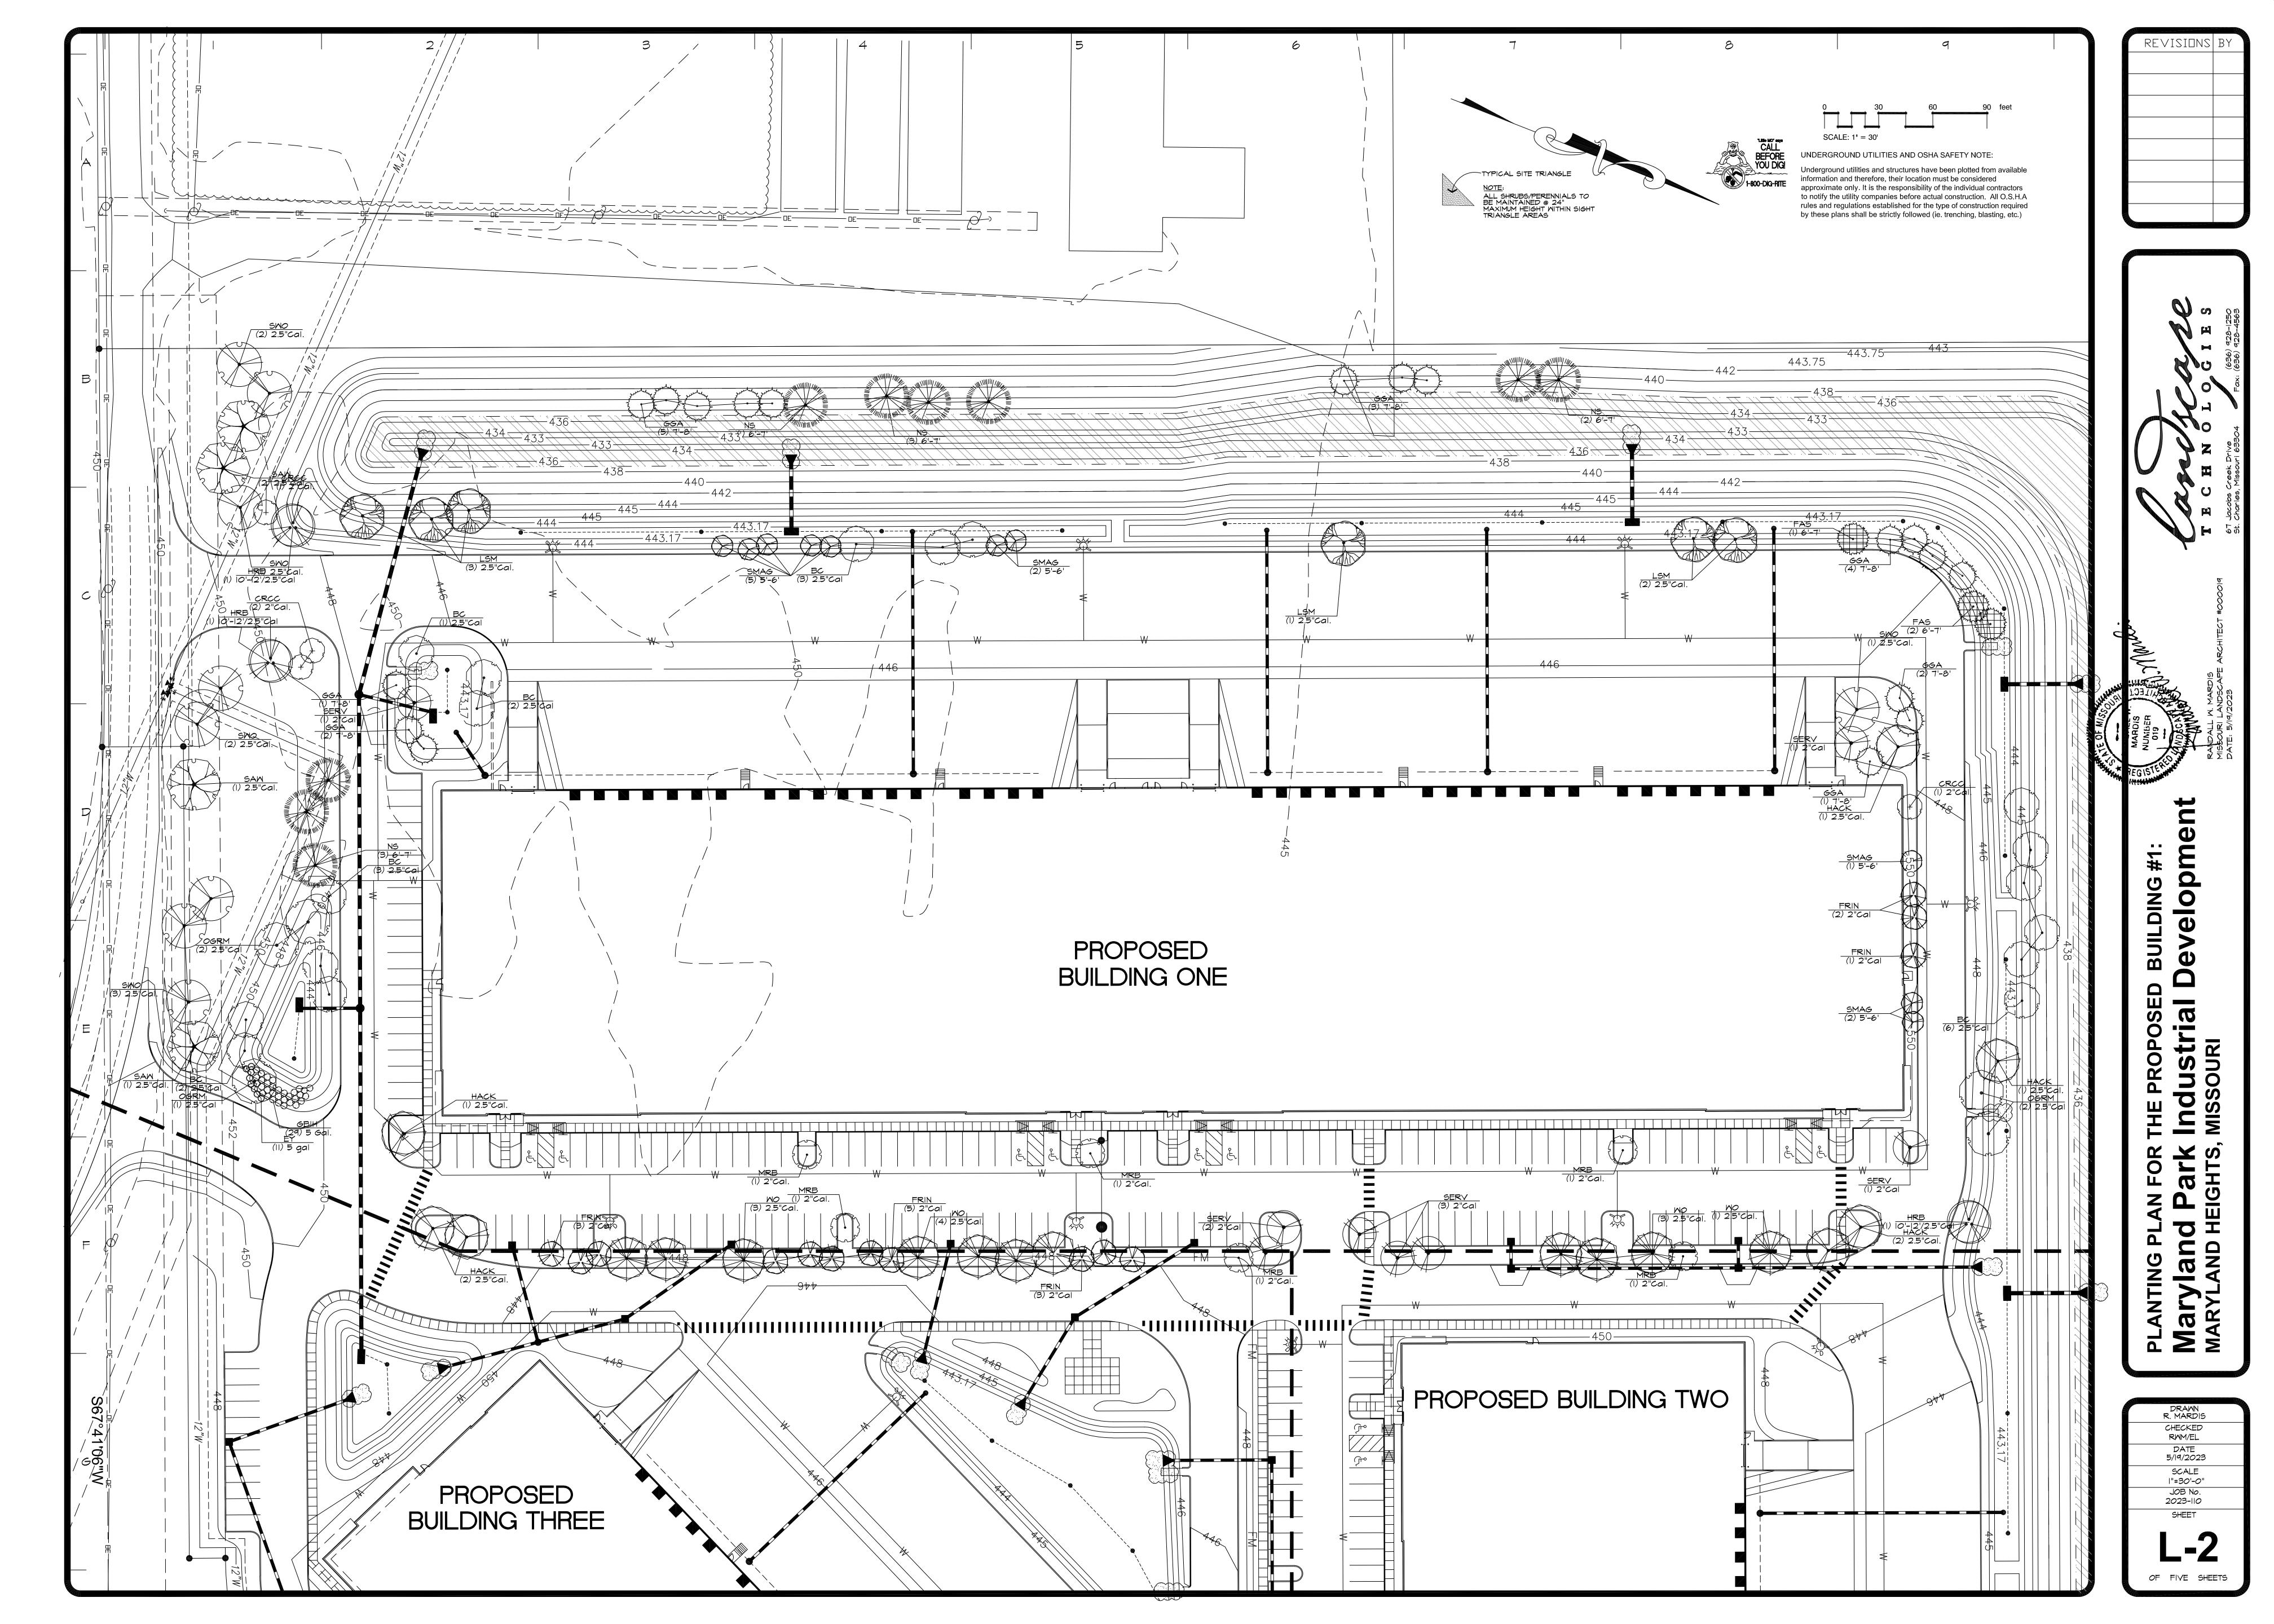

1.) All planting beds and lawn areas are to be irrigated with a fully

automatic, in-ground irrigation system (By Others).

date of acceptance and 100% completion.

in #l aboÎ.

IRRIGATION:

REVISIONS BY

TECHNOLOGIES