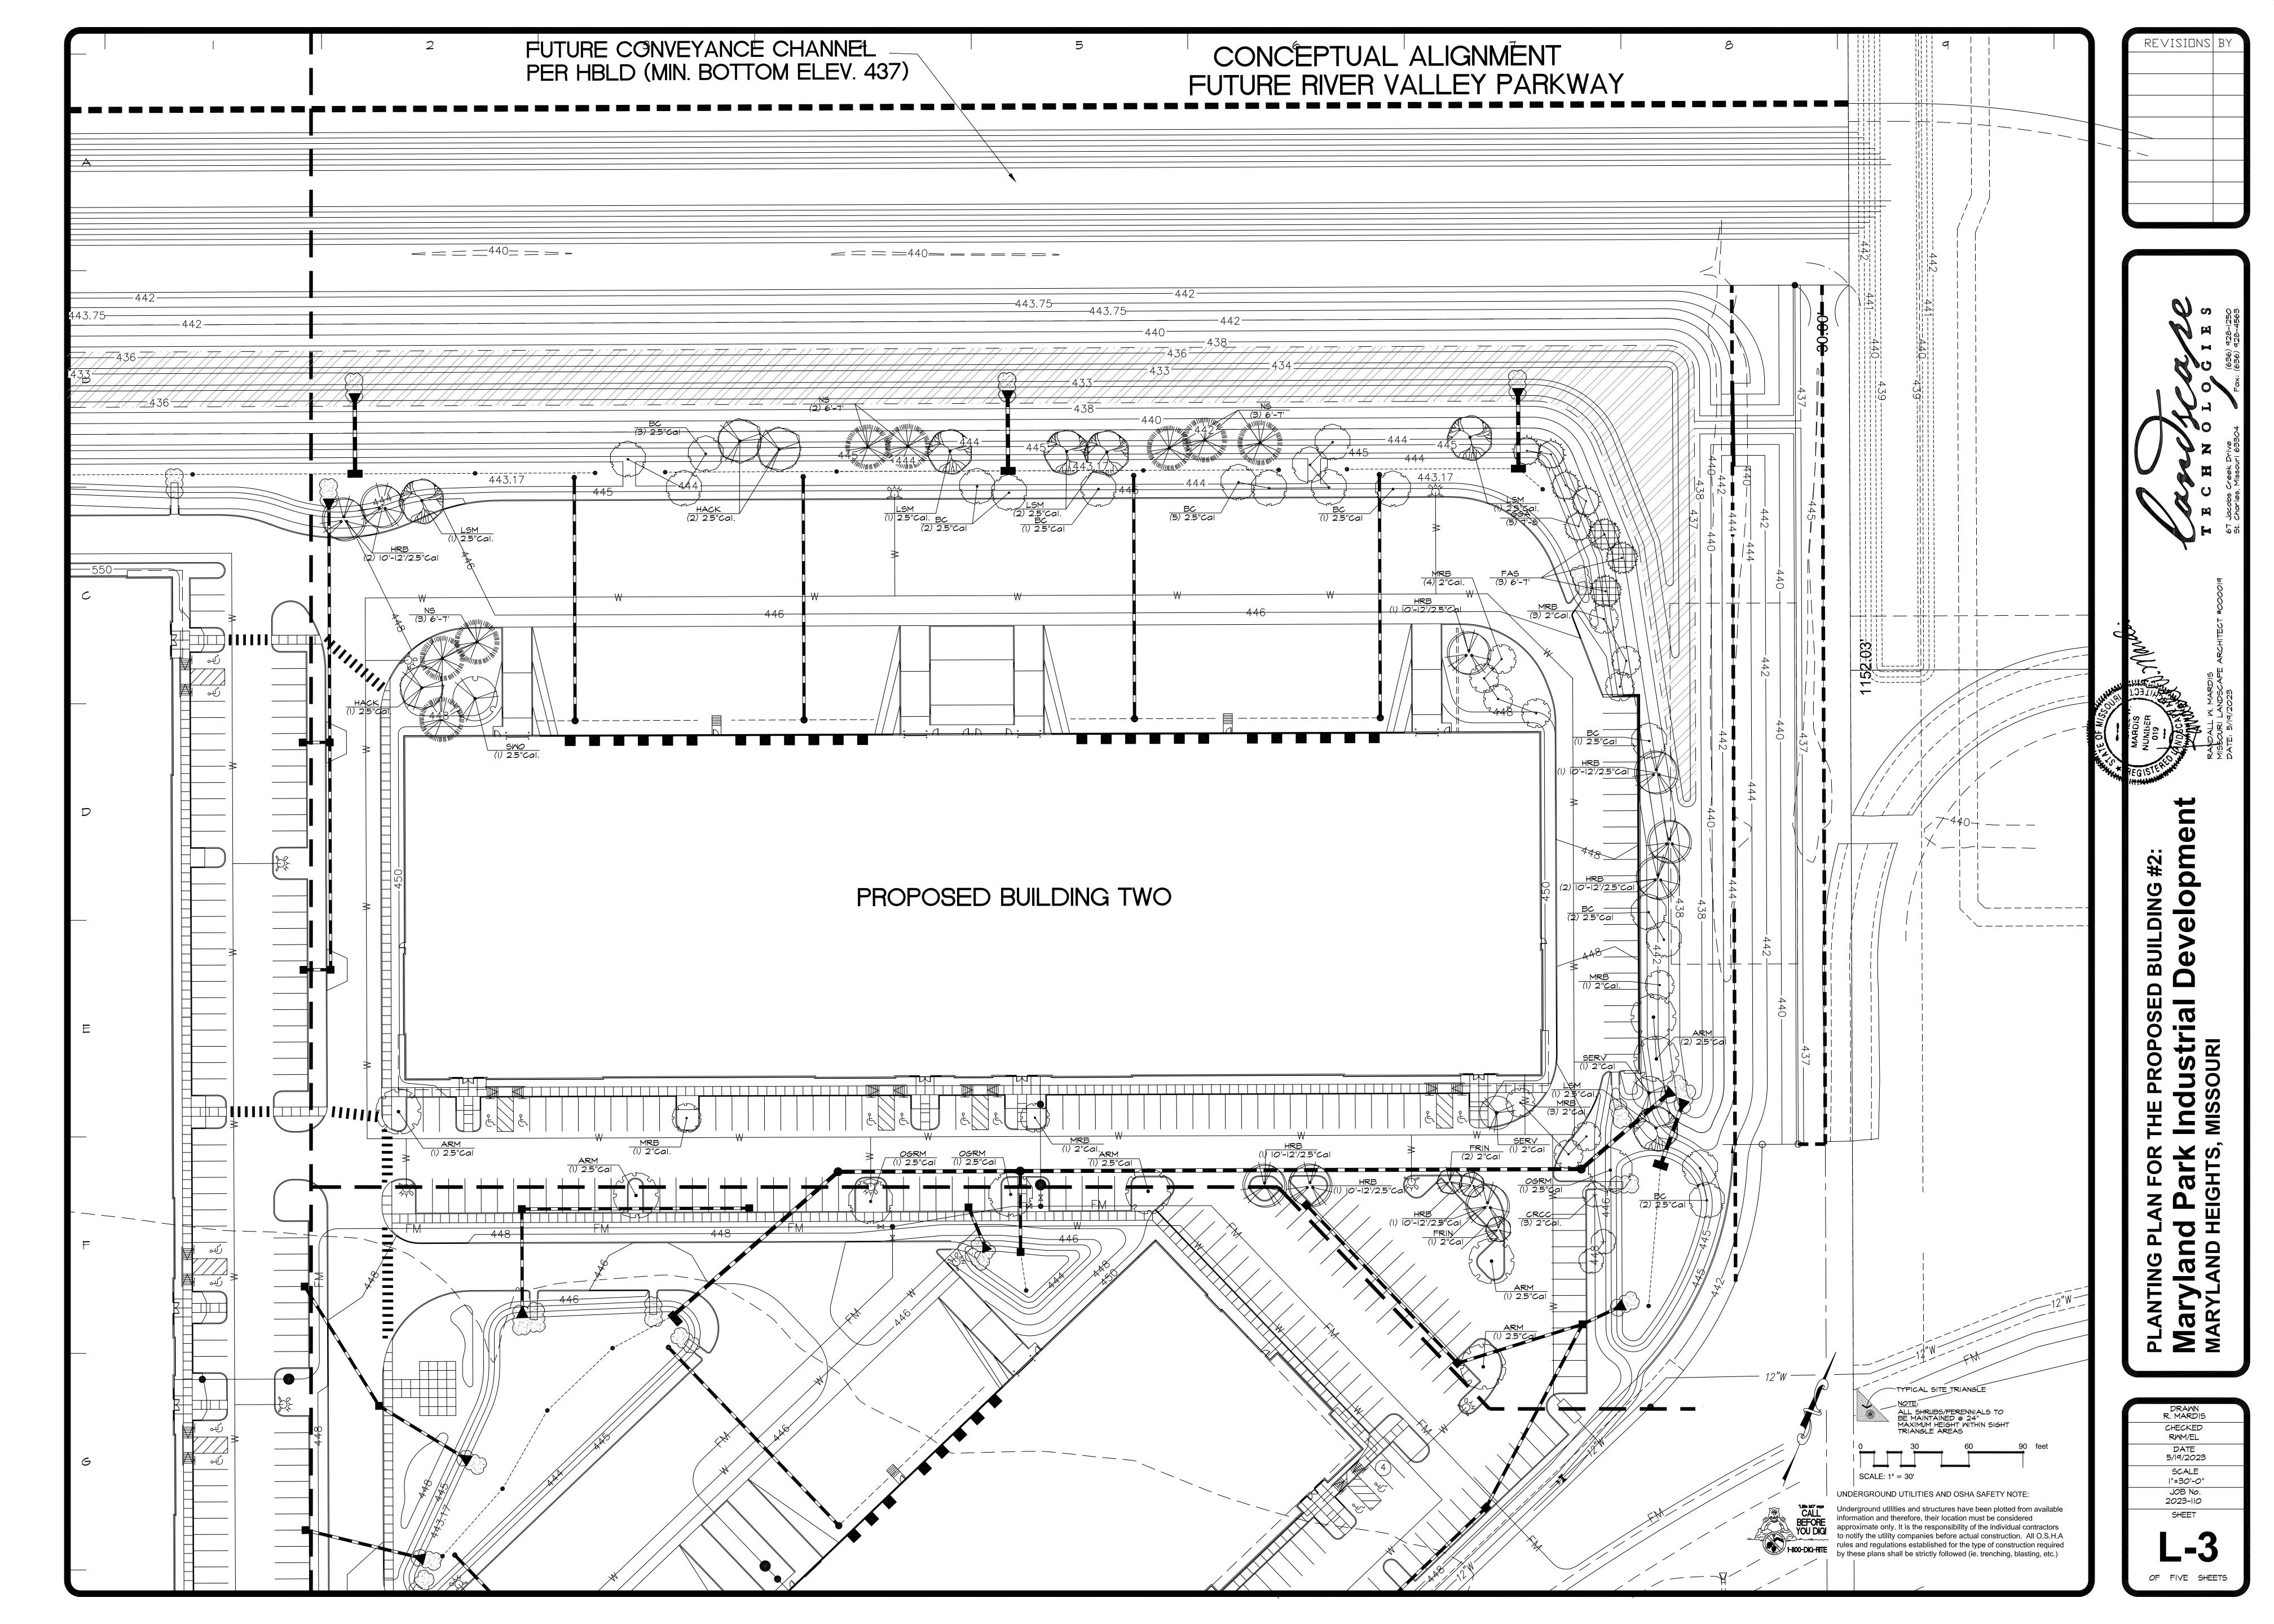

The proposed wet lakes will be situated around the perimeter of the development providing additional "buffer" from the adjacent properties. The Bio-Retention basins are proposed throughout the site and will be planted with a variety of plant species to enhance the aesthetics of the site as well as integrate with the other site landscaping materials.