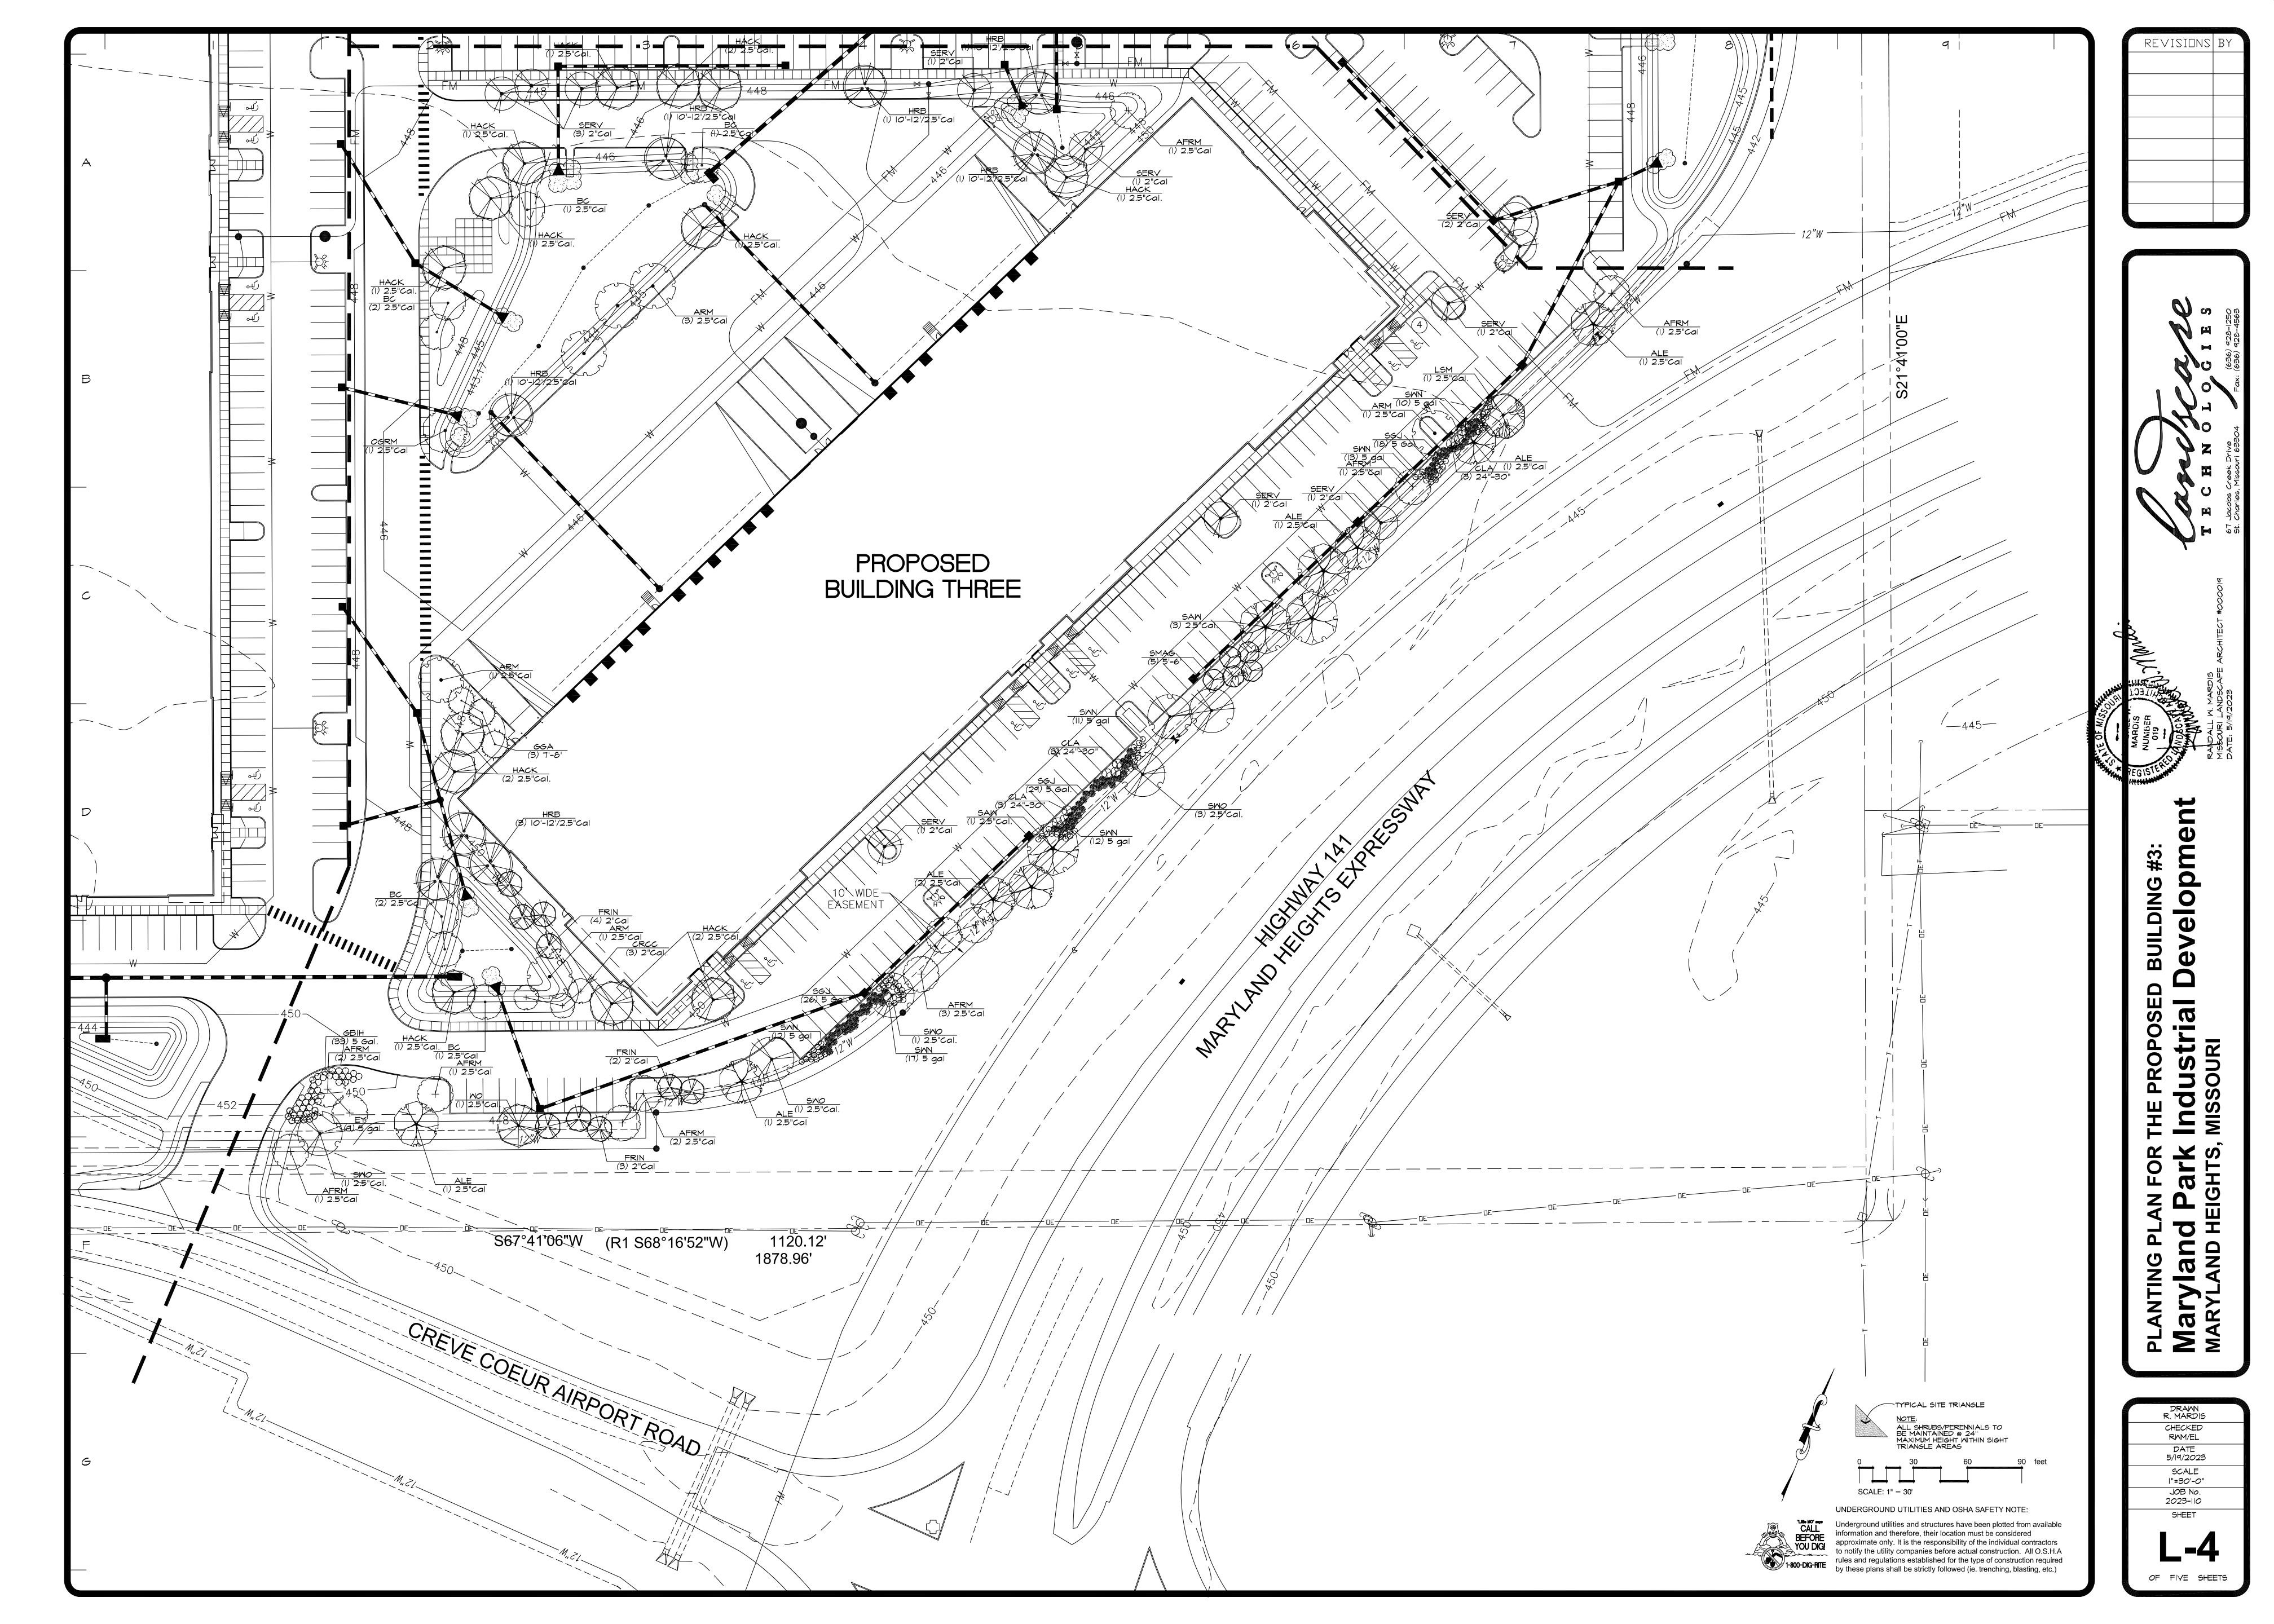

The proposed wet lakes will be situated around the perimeter of the development providing additional "buffer" from the adjacent properties. The Bio-Retention basins are proposed throughout the site and will be planted with a variety of plant species to enhance the aesthetics of the site as well as integrate with the other site landscaping materials.